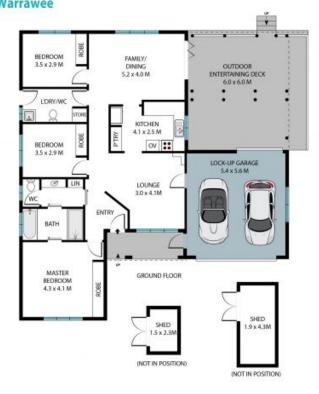

## Renovate or rebuild (STCA) in prime eastside Warrawee locale

- 1999 brick and steel frame construction on level block
- Open-plan kitchen/family room, gas cooktop, breakfast bar
- Three double bedrooms with built-ins, Jack & Jill bathroom
- Spacious lounge room, relatively new zoned and ducted A/C
- Family room opens onto large entertaining deck with pergola
- Laundry with WC, gas hot water, solar power, two storage sheds  $\,$
- Multi access points to double garage, mature front & rear gardens
- Walk to Knox Grammar, Wahroonga Public school catchment

## 2 Raymond Avenue Warrawee

The site plan and floor plan are not to scale; measurements are indicative and in metres. Bushes and trees are placed for illustration purposes. Plans should not be relied on. Interested parties should make and reply on their own enquiries. All other information provided has been collected from reliable sources but cannot be guaranteed for accuracy.