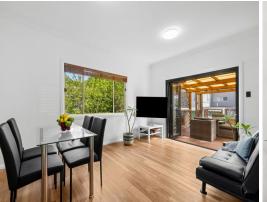

## Renovate or rebuild (STCA) in prime eastside Warrawee locale

- 1999 brick and steel frame construction on level block
- Open-plan kitchen/family room, gas cooktop, breakfast bar
- Three double bedrooms with built-ins, Jack & Jill bathroom
- Spacious lounge room, relatively new zoned and ducted A/C
- Family room opens onto large entertaining deck with pergola
- Laundry with WC, gas hot water, solar power, two storage sheds  $\,$
- Multi access points to double garage, mature front & rear gardens
- Walk to Knox Grammar, Wahroonga Public school catchment