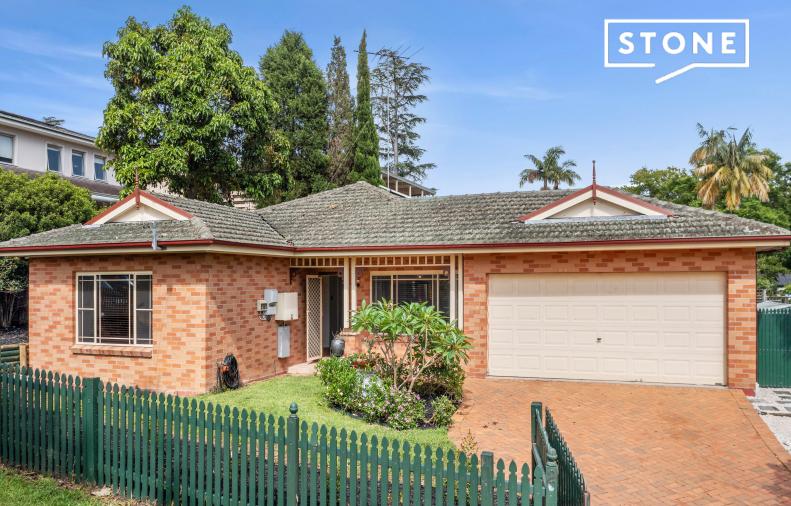

2 Raymond Avenue Warrawee, NSW

3 🕮

1 閏

2

## Renovate or rebuild (STCA) in prime eastside Warrawee locale

- 1999 brick and steel frame construction on level block
- Open-plan kitchen/family room, gas cooktop, breakfast bar
- Three double bedrooms with built-ins, Jack & Jill bathroom
- Spacious lounge room, relatively new zoned and ducted A/C
- Family room opens onto large entertaining deck with pergola
- Laundry with WC, gas hot water, solar power, two storage sheds  $\,$
- Multi access points to double garage, mature front & rear gardens
- Walk to Knox Grammar, Wahroonga Public school catchment