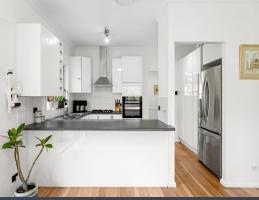

## Renovate or rebuild (STCA) in prime eastside Warrawee locale

- 1999 brick and steel frame construction on level block
- Open-plan kitchen/family room, gas cooktop, breakfast bar
- Three double bedrooms with built-ins, Jack & Jill bathroom
- Spacious lounge room, relatively new zoned and ducted A/C
- Family room opens onto large entertaining deck with pergola
- Laundry with WC, gas hot water, solar power, two storage sheds  $\,$
- Multi access points to double garage, mature front & rear gardens
- Walk to Knox Grammar, Wahroonga Public school catchment