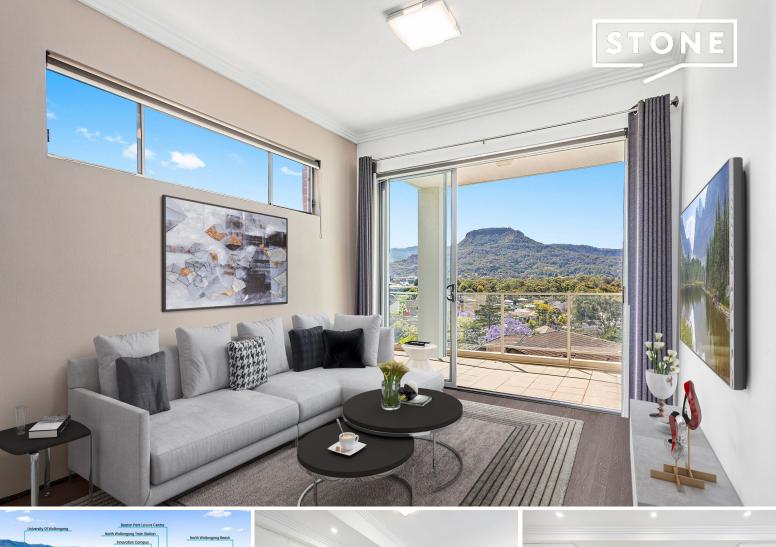

## SOLD BY STONE REAL ESTATE | RAFFAELE DI CANDIA & MICHAEL SCHLEGEL

Price:

\$513,500

Peaceful haven with breathtaking escarpment views

Perfectly suited to a first home buyer, astute investor or downsizer, this one bedroom apartment is more impressive than most. Boasting spacious, open-plan interiors and quality modern finishes, incredible outlooks to the mountain range from nearly every angle, and a peaceful yet central address, you will be footsteps from Wollongong's hospital precinct and less than 1km from the CBD.

- Terrific entry opportunity, downsizer or investment with lift + secure parking
- Combined lounge/dining area facing the magnificent natural landscape
- Flow through sliding glass doors to oversized wraparound entertainers' terrace
- Sleek stone kitchen benchtops, gas cooking, dishwasher, pantry storage
- Air-conditioned bed with robe; bathroom with tub, Euro laundry, enclosed storage room
- Premier day-to-day convenience steps from free shuttle bus + Beaton Park