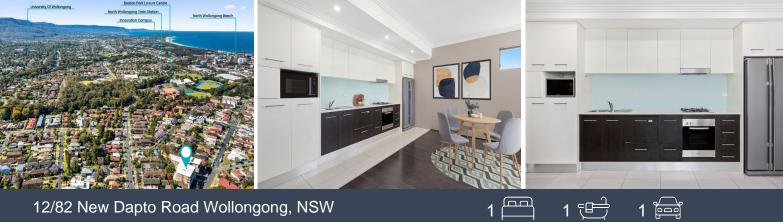

## SOLD BY STONE REAL ESTATE | RAFFAELE DI CANDIA & MICHAEL SCHLEGEL

Price:

\$513,500

Peaceful haven with breathtaking escarpment views

Perfectly suited to a first home buyer, astute investor or downsizer, this one bedroom apartment is more impressive than most. Boasting spacious, open-plan interiors and quality modern finishes, incredible outlooks to the mountain range from nearly every angle, and a peaceful yet central address, you will be footsteps from Wollongong's hospital precinct and less than 1km from the CBD.

- Terrific entry opportunity, downsizer or investment with lift + secure parking
- Combined lounge/dining area facing the magnificent natural landscape
- Flow through sliding glass doors to oversized wraparound entertainers' terrace
- Sleek stone kitchen benchtops, gas cooking, dishwasher, pantry storage
- Air-conditioned bed with robe; bathroom with tub, Euro laundry, enclosed storage room
- Premier day-to-day convenience steps from free shuttle bus + Beaton Park