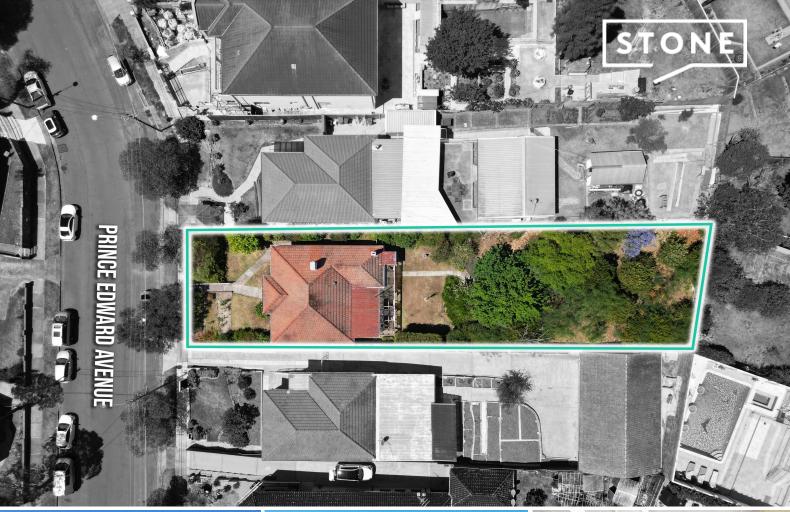

92 Prince Edward Avenue Earlwood, NSW

3 🕮

Resting on a 778sqm parcel (approx), it presents a limitless potential for families or investors looking to capitalise, with the opportunity for a substantial renovation or the chance to rebuild into a designer property (STCA).

## 92 Prince Edward Avenue Earlwood

The site plan and floor plan are not to scale; measurements are indicative and in metres. Bushes and trees are placed for illustration purposes. Plans should not be relied on Interested parties should make and rely on their own enquiries. All other information provided has been collected from reliable sources but cannot be guaranteed for accuracy.