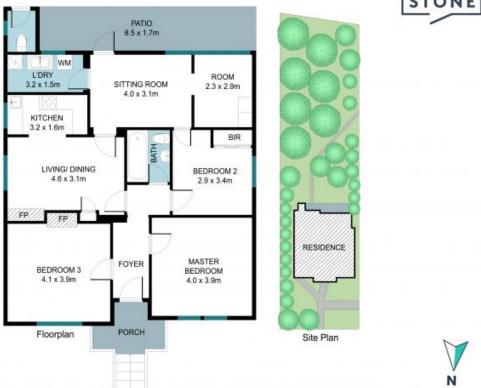

## 92 Prince Edward Avenue Earlwood

The site plan and floor plan are not to scale; measurements are indicative and in metres. Bushes and trees are placed for illustration purposes. Plans should not be relied on Interested parties should make and rely on their own enquiries. All other information provided has been collected from reliable sources but cannot be guaranteed for accuracy.