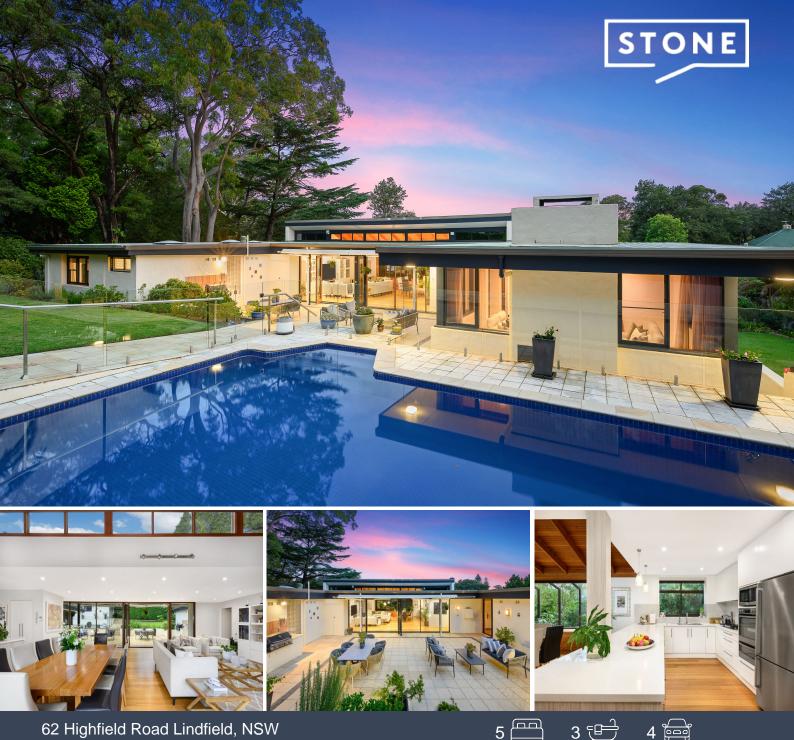

## 62 Highfield Road Lindfield, NSW

## Breathtaking seclusion in magnificent walk to rail haven

This modern resort-style home promises a laidback lifestyle of family-centred comfort and calm, in a walk to rail position. Set away from the street with a magnificent sense of privacy amongst landscaped gardens, on an estate proportion of 1745sqm approx. north facing block.

- Walk to rail, new Coles site, eateries, Harris Farm, IGA, boutiques
- Beaumont Rd Public and Killara High catchments, rail to private schools

- Privately set in tranquil gardens on an estate size 1745sqm approx. of north facing land

- Modern double brick home with a spacious and easy care single level layout
- Large outdoor BBQ terrace, retractable awning, and tiled saltwater pool
- Gorgeous architectural lines creating timeless contemporary appeal
- Huge open plan living and dining with in/out flow and blackbutt floors
- Quiet lounge wrapped in timber-framed windows, open wood fireplace