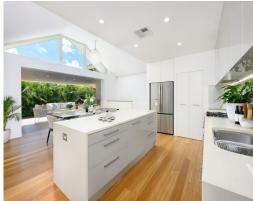

- Absolutely nothing left to do but enjoy a spectacular easy-care lifestyle
- Fluent indoor/outdoor flow from living and dining to alfresco entertaining
- Masterpiece kitchen, European gas cooktop, oven, dishwasher, large island
- Adaptable layout to configure living/bedroom ratios as your family needs
- Five large, carpeted bedrooms, built-in robes, two ensuite configurations
- Sun-kissed master, Juliet balcony, walk-in robe and clever two-way ensuite
- Three stunning contemporary bathrooms, showers, bath, gorgeous mosaics
- Relax in the heated fully mosaic tiled pool or on the covered entertainer's deck