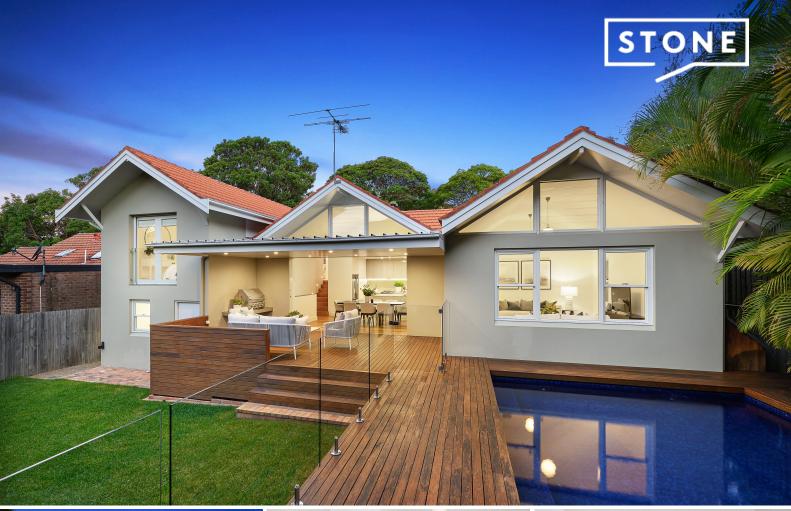

## As-new transformation delivers easy living ready to enjoy

A clever architect-designed reinvention has created a contemporary east-side family home of effortless sophistication and timeless cool, presenting sensational living and entertaining areas with a focus on low-maintenance enjoyment.

- Absolutely nothing left to do but enjoy a spectacular easy-care lifestyle
- Fluent indoor/outdoor flow from living and dining to alfresco entertaining
- Masterpiece kitchen, European gas cooktop, oven, dishwasher, large island
- Adaptable layout to configure living/bedroom ratios as your family needs
- Five large, carpeted bedrooms, built-in robes, two ensuite configurations
- Sun-kissed master, Juliet balcony, walk-in robe and clever two-way ensuite
- Three stunning contemporary bathrooms, showers, bath, gorgeous mosaics
- Relax in the heated fully mosaic tiled pool or on the covered entertainer's deck