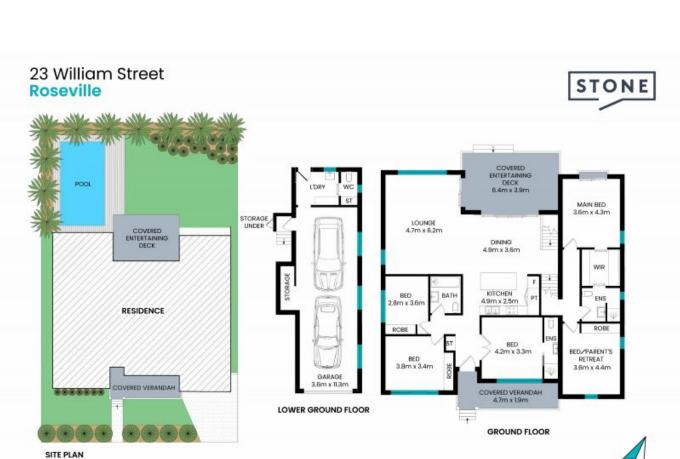

23 William Street Roseville, NSW

3 🖽

2

- Absolutely nothing left to do but enjoy a spectacular easy-care lifestyle
- Fluent indoor/outdoor flow from living and dining to alfresco entertaining
- Masterpiece kitchen, European gas cooktop, oven, dishwasher, large island
- Adaptable layout to configure living/bedroom ratios as your family needs
- Five large, carpeted bedrooms, built-in robes, two ensuite configurations
- Sun-kissed master, Juliet balcony, walk-in robe and clever two-way ensuite
- Three stunning contemporary bathrooms, showers, bath, gorgeous mosaics
- Relax in the heated fully mosaic tiled pool or on the covered entertainer's deck

**Auction:** 25/05/2024 11:00 am

Price: Contact Agent

**Matt Payne** 0435 825 242

**Bobby Shi** 0404 823 911

The site plan and floor plan are not to scale; measurements are indicative and in meters. Bushes and trees are placed for illustration purposes. Plans should not be relied on. Interested parties should make and rely on their own enquirie. All other information provided has been collected from reliable sources but cannot be guaranteed for accuracy.