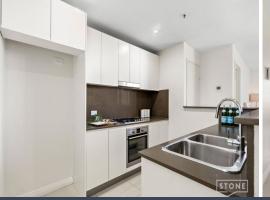

- Light filled & spacious lounge & dining area leading onto the balcony
- Ultra-modern gas kitchen with stainless steel appliances & stone benchtops
- Two spacious bedrooms with mirrored built-in wardrobes, master room features an en-suite
- Separate study/home office
- Enclosed balcony with expansive views including Sydney CBD
- Fully tiled, stylish bathrooms with bath tub to main
- Internal laundry + secure carspace