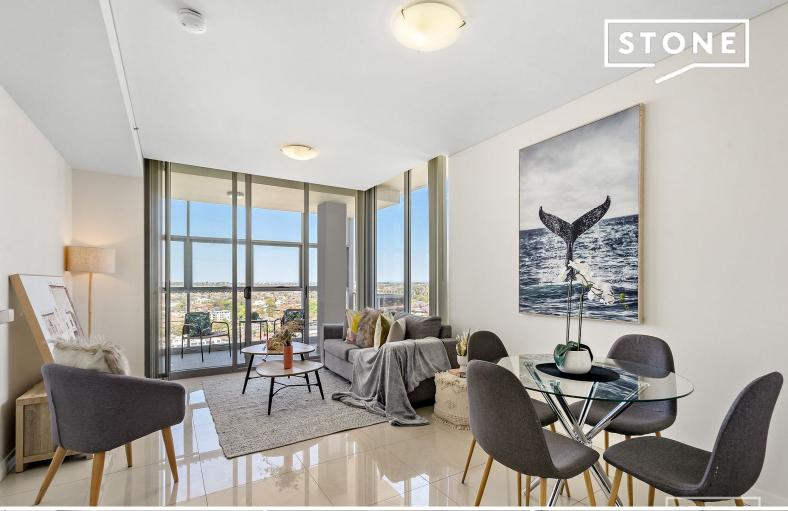

## 2 bedroom PLUS study, top floor apartment with stunning views

Showcasing modern interiors and incredible views, this two bedroom apartment is perfectly positioned on Level 18 of the highly sought after 'Astral' complex. Boasting a lifestyle of absolute convenience, you will find yourself within close proximity to Granville train station, convenient bus stops, vibrant dining & caf?'s, reputable schools, TAFE & shopping centre.

- Light filled & spacious lounge & dining area leading onto the balcony
- Ultra-modern gas kitchen with stainless steel appliances & stone benchtops
- Two spacious bedrooms with mirrored built-in wardrobes, master room features an en-suite
- Separate study/home office
- Enclosed balcony with expansive views including Sydney CBD
- Fully tiled, stylish bathrooms with bath tub to main
- Internal laundry + secure carspace