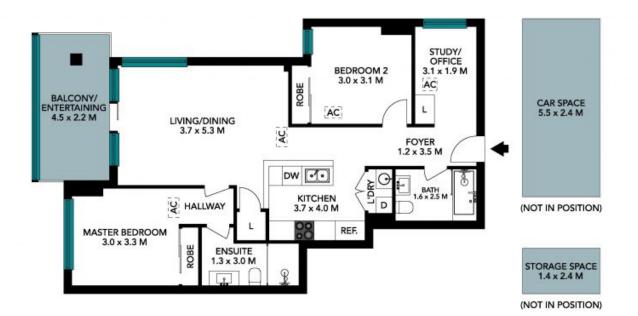

- Light filled & spacious lounge & dining area leading onto the balcony
- Ultra-modern gas kitchen with stainless steel appliances & stone benchtops
- Two spacious bedrooms with mirrored built-in wardrobes, master room features an en-suite
- Separate study/home office
- Enclosed balcony with expansive views including Sydney CBD
- Fully tiled, stylish bathrooms with bath tub to main
- Internal laundry + secure carspace

Mariah Edwards 0420 744 406

The floor plan is not to scale; measurements are indicative and in metres. All features included in this 3D plan are for inspiration purposes only.

This is not an exact replica of the property or the position of exterior elements. Plans should not be relied on. Interested parties should make and rely on their own enquiries.