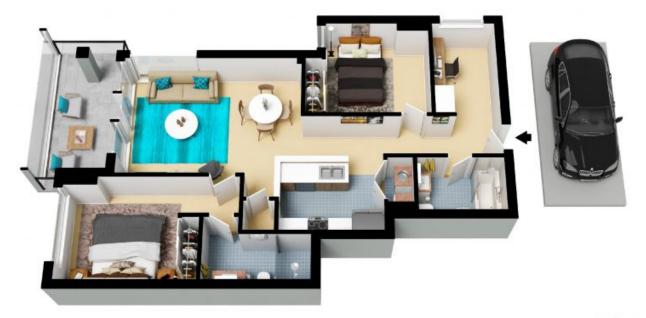

- Light filled & spacious lounge & dining area leading onto the balcony
- Ultra-modern gas kitchen with stainless steel appliances & stone benchtops
- Two spacious bedrooms with mirrored built-in wardrobes, master room features an en-suite
- Separate study/home office
- Enclosed balcony with expansive views including Sydney CBD
- Fully tiled, stylish bathrooms with bath tub to main
- Internal laundry + secure carspace

Mariah Edwards 0420 744 406

The floor plan is not to scale; measurements are indicative and in metres. All features included in this 3D plan are for inspiration purposes only.

This is not an exact replica of the property or the position of exterior elements. Plans should not be relied on. Interested parties should make and rely on their own enquiries.