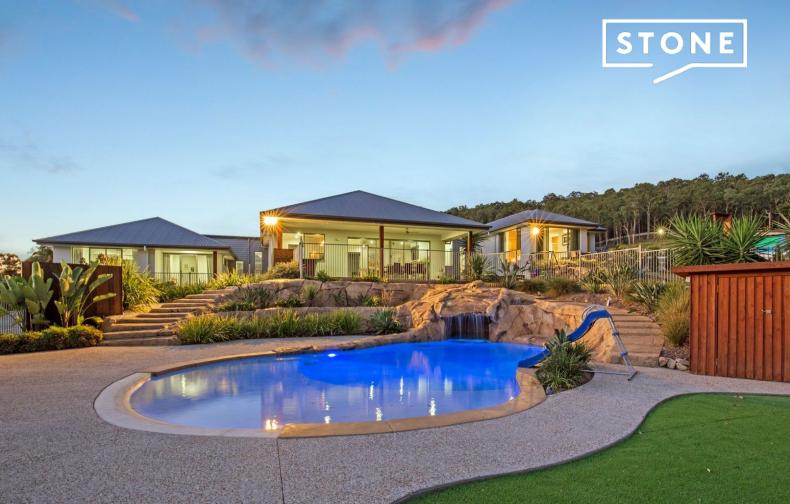

## Amazing Lifestyle Acreage Home in Huntington Downs

This exquisite acreage home is nestled in the prestigious enclave of Huntington Downs, among architectural masterpieces and award-winning residences. Occupying just over an acre of predominantly level land, it boasts meticulously maintained gardens and lush lawn. Tucked away in a tranquil cul-de-sac, it offers enchanting vistas of the forest and hinterland and an array of lifestyle offerings.

## Indoor features:

- 4 large bedrooms with ceiling fans, air-conditioning, plantation shutters, and over-height triple wardrobes
- Spacious lounge room featuring a stunning fireplace, seamlessly flowing to the outside deck
- Master suite includes a custom-fitted walk-in wardrobe and a private deck overlooking the expansive gardens
- Children's retreat servicing 3 bedrooms, with access to its own private fenced garden
- Media room with a stepped floor, fitted bar, and ample storage

## 9 Whittington Way MAUDSLAND QLD

4+ 🕮 2+ 😝 3 🚔 4,358sqm

Internal 347sqm | Alfresco, Patio & Porch 46sqm | Total 393sqm