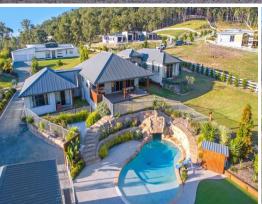

## Amazing Lifestyle Acreage Home in Huntington Downs

This exquisite acreage home is nestled in the prestigious enclave of Huntington Downs, among architectural masterpieces and award-winning residences. Occupying just over an acre of predominantly level land, it boasts meticulously maintained gardens and lush lawn. Tucked away in a tranquil cul-de-sac, it offers enchanting vistas of the forest and hinterland and an array of lifestyle offerings.

## 9 Whittington Way MAUDSLAND QLD

4+ 🕮 2+ 😝 3 🚔 4,358sqm

Internal 347sqm | Alfresco, Patio & Porch 46sqm | Total 393sqm

## LEGEND

Single Storey Residence
Driveway Parking
Covered Alfresco | 4. Swimming Pool
Workshed (9.0 x 6.0) | 6. Open-Air Terrace
7. Fire Pit | 8. Dry Creek Bed

WHITTINGTON WAY

Whilst we have made every attempt to ensure the occuracy of the floor plan contained here, measurements are approximate, and no responsibility is taken for any errors, amissions, or misstatement. This plan is for illustrative purposes only.