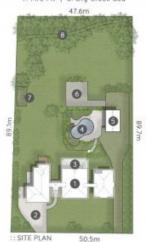

## LEGEND

Single Storey Residence
Driveway Parking
Covered Alfresco | 4. Swimming Pool
Workshed (9.0 x 6.0) | 6. Open-Air Terrace
7. Fire Pit | 8. Dry Creek Bed

WHITTINGTON WAY

Whilst we have made every attempt to ensure the occuracy of the floor plan contained here, measurements are approximate, and no responsibility is taken for any errors, amissions, or misstatement. This plan is for illustrative purposes only.