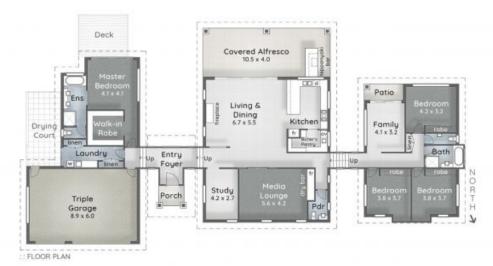

## Indoor features:

- 4 large bedrooms with ceiling fans, air-conditioning, plantation shutters, and over-height triple wardrobes
- Spacious lounge room featuring a stunning fireplace, seamlessly flowing to the outside deck
- Master suite includes a custom-fitted walk-in wardrobe and a private deck overlooking the expansive gardens
- Children's retreat servicing 3 bedrooms, with access to its own private fenced garden
- Media room with a stepped floor, fitted bar, and ample storage

## 9 Whittington Way MAUDSLAND QLD

4+ 🕮 2+ 😝 3 🚔 4,358sqm

Internal 347sqm | Alfresco, Patio & Porch 46sqm | Total 393sqm

## LEGEND

Single Storey Residence
Driveway Parking
Covered Alfresco | 4. Swimming Pool
Workshed (9.0 x 6.0) | 6. Open-Air Terrace
7. Fire Pit | 8. Dry Creek Bed

WHITTINGTON WAY

Whilst we have made every attempt to ensure the occuracy of the floor plan contained here, measurements are approximate, and no responsibility is taken for any errors, amissions, or misstatement. This plan is for illustrative purposes only.