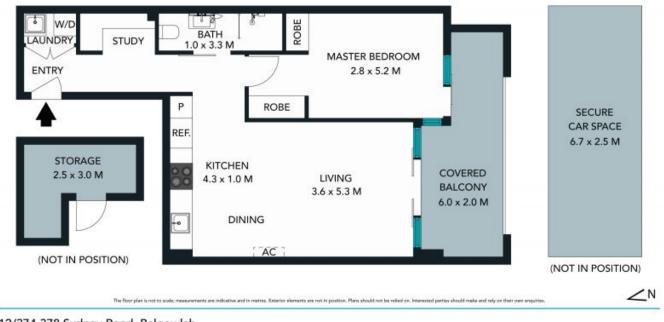

## **Chris Lewis** 0431 179 861

**Chris Lewis** 0431 179 861

12/374-378 Sydney Road, Balgowlah stonerealestate.com.au

Produced by DIAKRIT

The floor plan is not to scale; measurements are indicative and in metros. All features included in this 3D plan are for implication purposes only. This is not an exact replica of the property or the position of extents elements. Plans should not be relied on, intervaled parties should not be