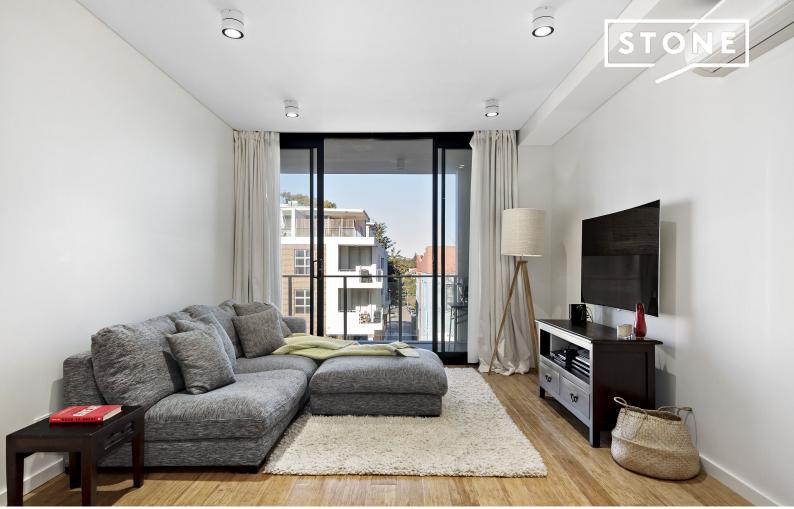

## Easy urban living in the heart of Balgowlah

Price:

\$850,000

Positioned within the recently-built ?Elle' Apartments, this executive-style one-bedder epitomises both style and accessibility. Featuring an open-concept layout and premium quality fixtures and finishes, the apartment offers comfortable, easy living in the heart of vibrant Balgowlah. The Totem Lane setting offers immediate access to Stockland Village Shopping Centre and facilities, express city bus transport and a wide range of cafes and restaurants.

- Light open concept living opening out to covered balcony
- Sleek, modern kitchen with Smeg appliances, including dishwasher and gas cooktop
- Well-proportioned bedroom with built-in robe and direct access to balcony
- Separate built-in study nook; reverse-cycle air conditioning
- Contemporary shower bathroom
- Separate New York style internal laundry
- Security building with secure underground parking and storage cage
- Footsteps to city and Manly transport, Stockland Village shopping, cafes and restaurants