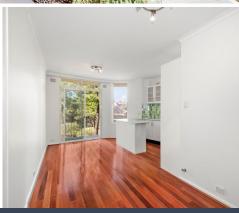

## Features:

- Spacious one bedroom residence enjoying the ideal North eastern aspect
- Boasting an open plan living area with a sun drenched North Eastern balcony and picturesque tree lined outlook
- Polished floorboards in living area with carpet in bedroom
- Oversized bedroom with built-in wardrobe
- Modern kitchen with dishwasher
- updated ensuite with shower over bath, ample storage throughout
- Laundry facilities located in common area
- Positioned at the rear of the security building with lift level access