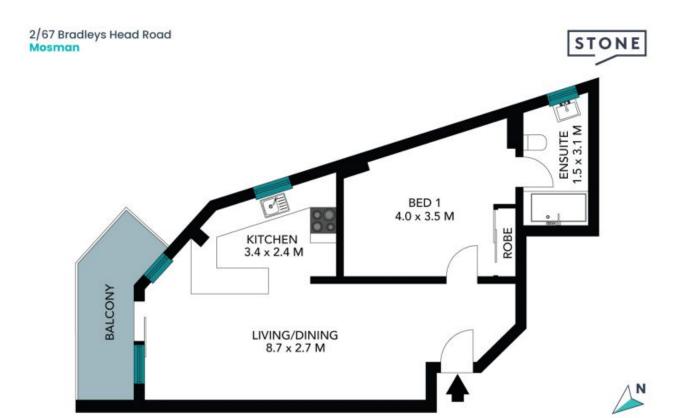

Price: \$510.00 per week pw Available Date: 22/11/2023

The floor plan is not to scale, resonancements are indicative and in metries. Interior elements are indicated and in metries. Interior elements are indicated and in metries are indicated and in metric elements are indicated and in metric elements are indicated and in metric elements.

The floor plan is not to scale; measurements are indicative and in metres, All features included in this 3D plan are for inspiration purposes only.

This is not an exact replica of the property or the position of exterior elements. Plans should not be relied on interested parties should make and rely on their own enquiries.