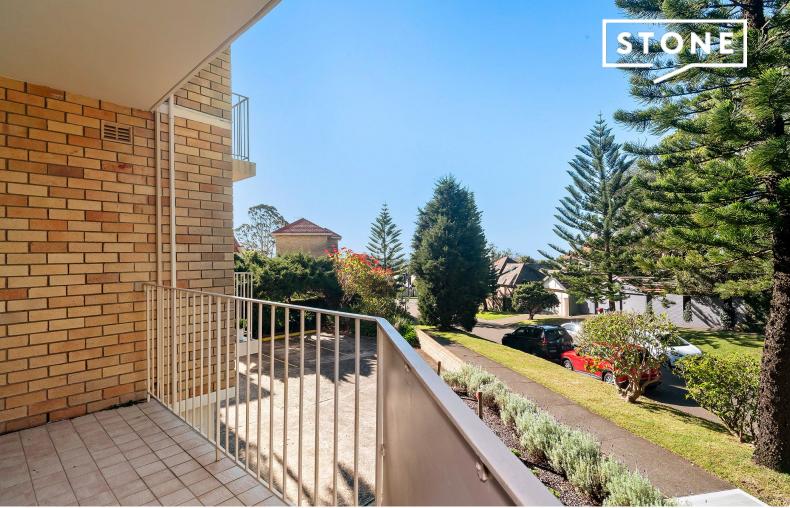

## Features:

- Spacious one bedroom residence enjoying the ideal North eastern aspect
- Boasting an open plan living area with a sun drenched North Eastern balcony and picturesque tree lined outlook
- Polished floorboards in living area with carpet in bedroom
- Oversized bedroom with built-in wardrobe
- Modern kitchen with dishwasher
- updated ensuite with shower over bath, ample storage throughout
- Laundry facilities located in common area
- Positioned at the rear of the security building with lift level access