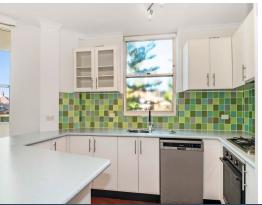

## Features:

- Spacious one bedroom residence enjoying the ideal North eastern aspect
- Boasting an open plan living area with a sun drenched North Eastern balcony and picturesque tree lined outlook
- Polished floorboards in living area with carpet in bedroom
- Oversized bedroom with built-in wardrobe
- Modern kitchen with dishwasher
- updated ensuite with shower over bath, ample storage throughout
- Laundry facilities located in common area
- Positioned at the rear of the security building with lift level access