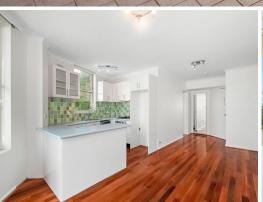

## Features:

- Spacious one bedroom residence enjoying the ideal North eastern aspect
- Boasting an open plan living area with a sun drenched North Eastern balcony and picturesque tree lined outlook
- Polished floorboards in living area with carpet in bedroom
- Oversized bedroom with built-in wardrobe
- Modern kitchen with dishwasher
- updated ensuite with shower over bath, ample storage throughout
- Laundry facilities located in common area
- Positioned at the rear of the security building with lift level access