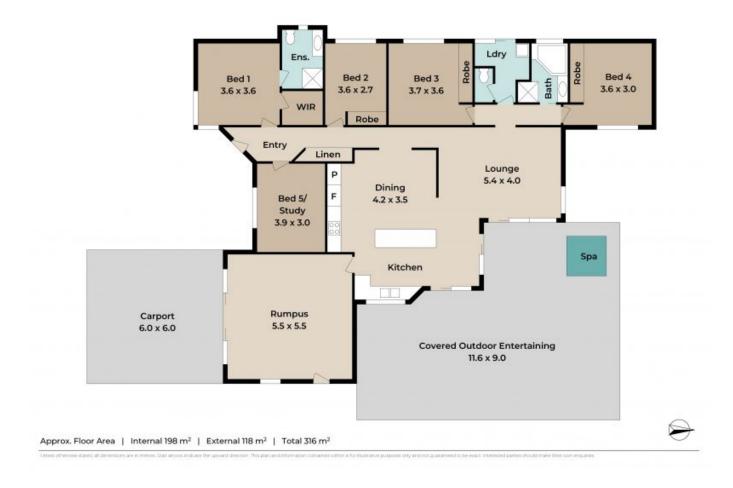

## Beautiful Home on a 2,015m2 allotment

Nestled on a spacious half-acre allotment within a vibrant community, this property has been more than just a house; it has been a sanctuary, a place where cherished memories were made, and lifelong friendships were formed. As the sellers embark on a new chapter of their lives, they leave behind not just a wonderful home, but also a tight-knit neighbourhood that has become an extended family.