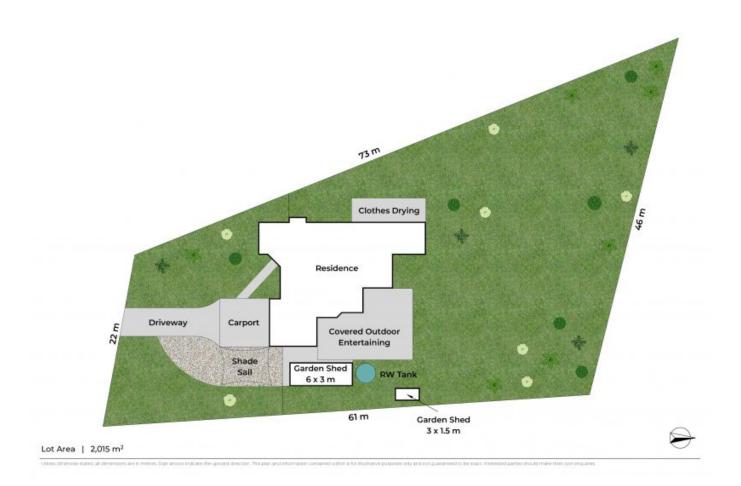

## Beautiful Home on a 2,015m2 allotment

Nestled on a spacious half-acre allotment within a vibrant community, this property has been more than just a house; it has been a sanctuary, a place where cherished memories were made, and lifelong friendships were formed. As the sellers embark on a new chapter of their lives, they leave behind not just a wonderful home, but also a tight-knit neighbourhood that has become an extended family.