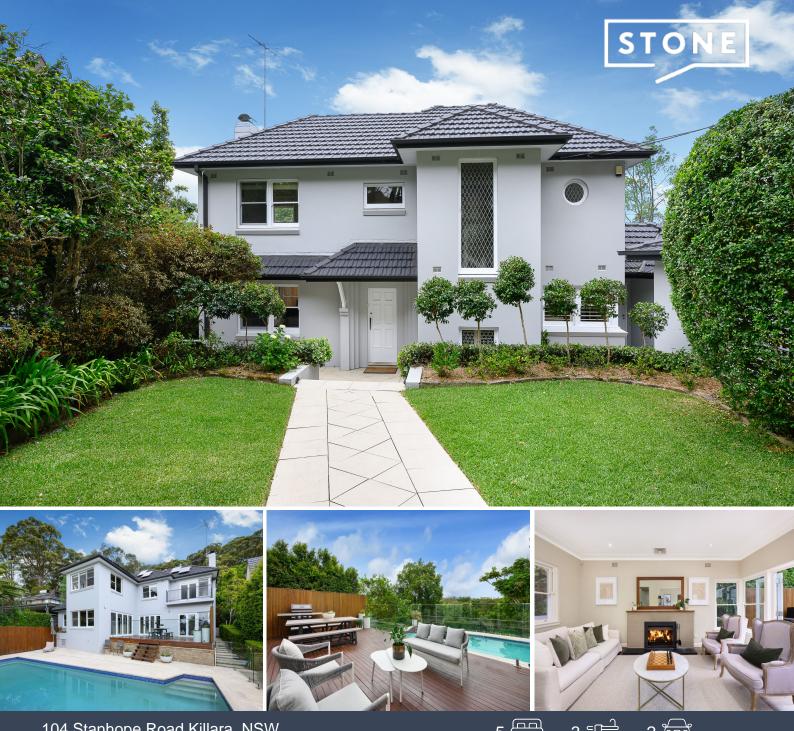

## 104 Stanhope Road Killara, NSW

## East side lifestyle oasis immersed in bushland panorama

Price:

5

**Contact Agent** 

3 덴

2 م

Designed to impress with panoramic bushland views across the stunning northeast to rear orientation, this substantial double brick home celebrates sanctuary while embracing family entertaining in Killara's exclusive east side.

All living and dining areas enjoy innate flow to the multi-zone deck imbuing the home with an open sense of light and space. A centrepiece for fun and relaxation, the resort-size pool transports you to a place of sheer enjoyment whether cooling off or keeping fit. Upstairs bedrooms bask in abundant natural light and those restful views. Downstairs offers a fourth bedroom plus bathroom ideal for in-laws, and a fifth bedroom or study.

- 885sqm approx. of northeast to rear land with panoramic bushland views
- Double brick build, entry hall introduces rich timber floors and high ceilings
- Living spaces cater to all occasions with formal and casual areas open to deck
- Stone and shaker kitchen, European appliances, gas cooktop, ovens, m'wave
- Extra-large bedrooms, three upstairs enjoy views, master ensuite and w.i. robe