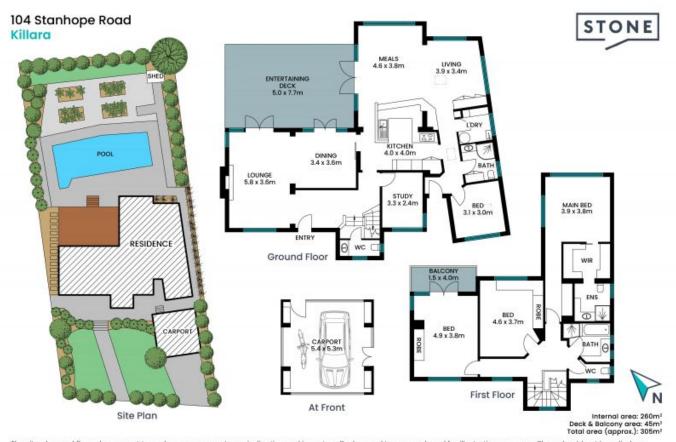

104 Stanhope Road Killara, NSW

## East side lifestyle oasis immersed in bushland panorama

Designed to impress with panoramic bushland views across the stunning northeast to rear orientation, this substantial double brick home celebrates sanctuary while embracing family entertaining in Killara's exclusive east side.

All living and dining areas enjoy innate flow to the multi-zone deck imbuing the home with an open sense of light and space. A centrepiece for fun and relaxation, the resort-size pool transports you to a place of sheer enjoyment whether cooling off or keeping fit. Upstairs bedrooms bask in abundant natural light and those restful views. Downstairs offers a fourth bedroom plus bathroom ideal for in-laws, and a fifth bedroom or study.

- 885sqm approx. of northeast to rear land with panoramic bushland views
- Double brick build, entry hall introduces rich timber floors and high ceilings
- Living spaces cater to all occasions with formal and casual areas open to deck
- Stone and shaker kitchen, European appliances, gas cooktop, ovens, m'wave
- Extra-large bedrooms, three upstairs enjoy views, master ensuite and w.i. robe

Price: Contact Agent

**Matt Payne** 0435 825 242

Steven Kourdis

The site plan and floor plan are not to scale; measurements are indicative and in metres. Bushes and trees are placed for illustration purposes. Plans should not be relied on. Interested parties should make and rely on their own enquiries. All other information provided has been collected from reliable sources but cannot be guaranteed for occuracy.