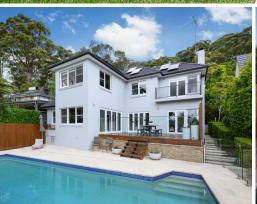

## East side lifestyle oasis immersed in bushland panorama

Designed to impress with panoramic bushland views across the stunning northeast to rear orientation, this substantial double brick home celebrates sanctuary while embracing family entertaining in Killara's exclusive east side.

All living and dining areas enjoy innate flow to the multi-zone deck imbuing the home with an open sense of light and space. A centrepiece for fun and relaxation, the resort-size pool transports you to a place of sheer enjoyment whether cooling off or keeping fit. Upstairs bedrooms bask in abundant natural light and those restful views. Downstairs offers a fourth bedroom plus bathroom ideal for in-laws, and a fifth bedroom or study.