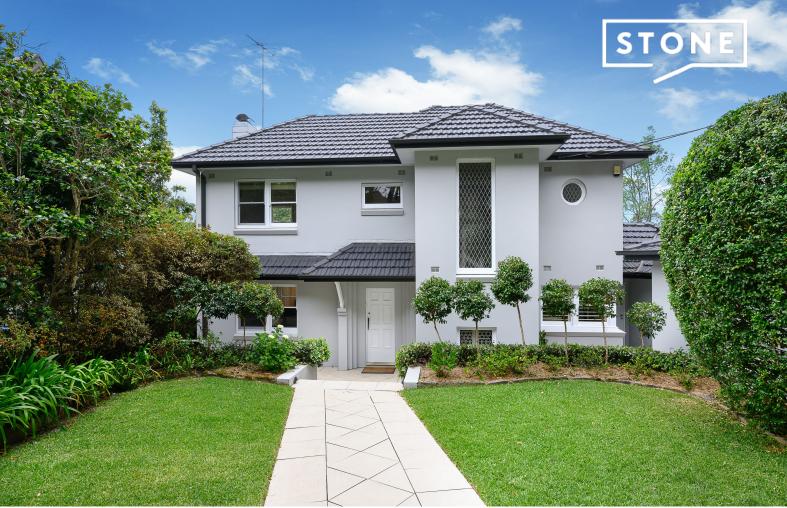

## East side lifestyle oasis immersed in bushland panorama

Designed to impress with panoramic bushland views across the stunning northeast to rear orientation, this substantial double brick home celebrates sanctuary while embracing family entertaining in Killara's exclusive east side.

- 885sqm approx. of northeast to rear land with panoramic bushland views
- Double brick build, entry hall introduces rich timber floors and high ceilings
- Living spaces cater to all occasions with formal and casual areas open to deck
- Stone and shaker kitchen, European appliances, gas cooktop, ovens, m'wave
- Extra-large bedrooms, three upstairs enjoy views, master ensuite and w.i. robe