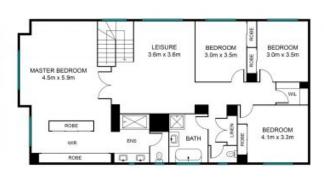

- 405sqm block
- Ducted air-conditioning
- Large family friendly floorplan
- NBN connected
- Public transport close by
- Solar Power
- Contemporary 2 storey home
- Metricon build
- 4 bedrooms featuring:

Price: \$1,050 per week Available Date: 01/11/2023

Samantha Rowland 0419 768 335 
 INTERNAL
 301 SQM

 EXTERNAL
 17 SQM

 TOTAL
 318 SQM

LEVEL 1 LEVEL 2

The site plan and floor plan are not to soller, measurements are indicative and in metres. Bushes and trees are placed for flustration purposes. Plans should not be relied on. Interested perties should make and rely on their own enquires