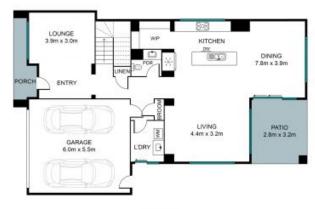

- 405sqm block
- Ducted air-conditioning
- Large family friendly floorplan
- NBN connected
- Public transport close by
- Solar Power
- Contemporary 2 storey home
- Metricon build
- 4 bedrooms featuring:

Price: \$1,050 per week Available Date: 01/11/2023

Samantha Rowland 0419 768 335 
 INTERNAL
 301 SQM

 EXTERNAL
 17 SQM

 TOTAL
 318 SQM

LEVEL 1 LEVEL 2

The site plan and floor plan are not to soller, measurements are indicative and in metres. Bushes and trees are placed for flustration purposes. Plans should not be relied on. Interested perties should make and rely on their own enquires