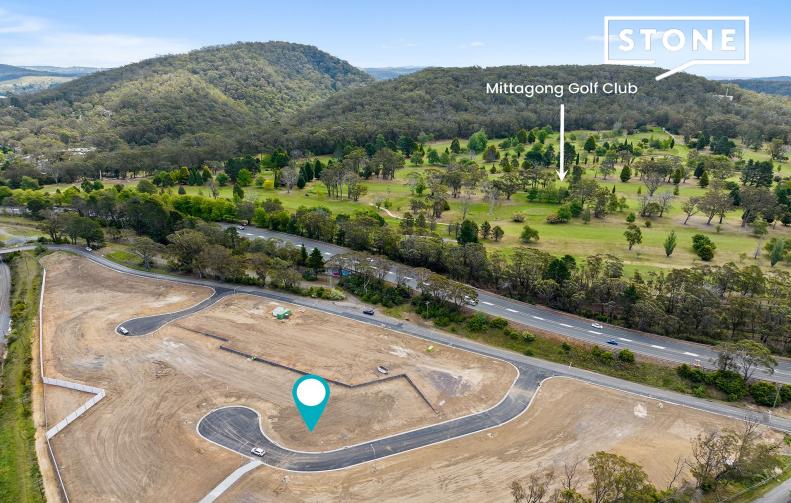

## Your Future Awaits

If you've been waiting for an opportunity to secure your future, look no further. Arguably one of the most desired blocks - offering a 730sqm level land parcel, any number of options are available here from a quaint cottage and garden to a larger family home. With subdivision expected in the first quarter of 2024, it won't be long before you can begin designing your new home exactly the way you want it.

Ideally positioned within minutes of the Mittagong shopping and lifestyle hub and walking distance to the neighbouring golf course, this block is fully serviced and is a great stepping-stone for your future.