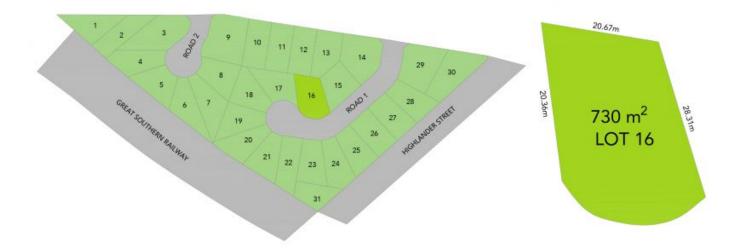

## Your Future Awaits

If you've been waiting for an opportunity to secure your future, look no further. Arguably one of the most desired blocks - offering a 730sqm level land parcel, any number of options are available here from a quaint cottage and garden to a larger family home. With subdivision expected in the first quarter of 2024, it won't be long before you can begin designing your new home exactly the way you want it.

- An exciting opportunity to design and build the home of your dreams
- Desirable 730sqm level block, with an extra wide frontage
- All services available, including town water, gas, power, sewer and NBN
- Offering potential as a home to live in or a great investment property
- Located just moments to Mittagong with its fantastic array of amenities