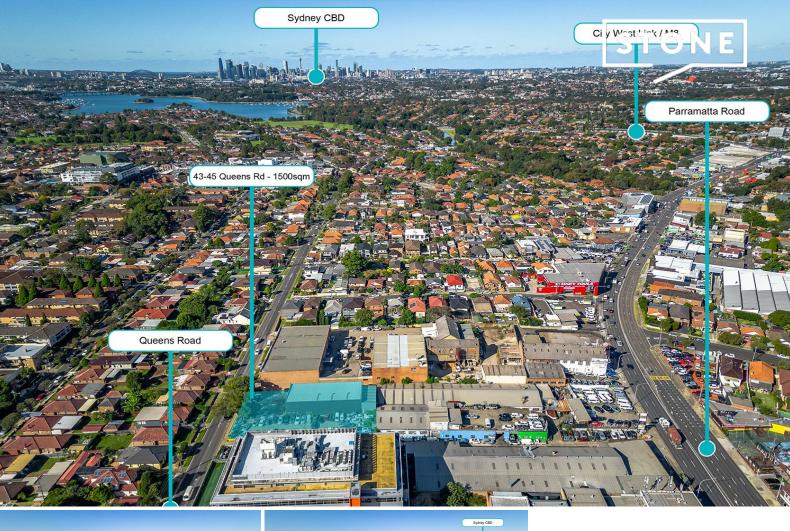

15/61 -73 Queens Road Five Dock, NSW

## HIGHLY EXPOSED WAREHOUSE | FIRST TIME OFFERD

- 512 sqm warehouse + Yard
- Leased Off Market to our Extensive Data bas

Stone Commercial Inner West, are proud to exclusively present Unit 15/61 - 73 Queens Road, Five Dock.

This Property is positioned to and from all destinations only moments from Sydney CBD whilst being well connected to wider Sydney with access to the M4 Motorway and Westconnex / Parramatta rd. only moments away.