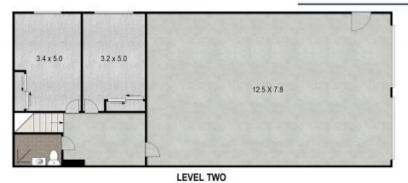

## 201 GROSE WOLD ROAD, GROSE WOLD

DISCLAIMER DIMENSIONS ARE APPROXIMATE AND SHOULD BE USED AS A GUIDE THEY ARE NOT TO SCALE AND NO LIABILITY BE ACCEPTED

DISCLAIMER DIMENSIONS ARE APPROXIMATE AND SHOULD BE USED AS A GUIDE THEY ARE NOT TO SCALE AND NO LIABILITY BE ACCEPTED

## Features include:

- The ultimate "man cave" featuring lock-up workshop, bathroom and hard stand area for parking
- Multiple offices with a flexible floorplan ideal to work from home
- 4 bedroom home with 2 bathrooms, polished timber floors throughout
- Delightful country style kitchen with easterly views
- Selection of covered outdoor entertaining decks
- Double garage, Double car shed plus machinery shed
- Pony paddock with a dam and an excellent children's playground