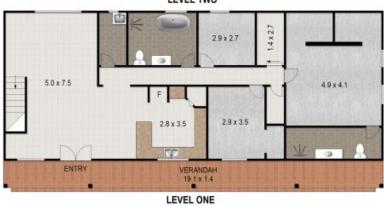

## 201 GROSE WOLD ROAD, GROSE WOLD

DISCLAIMER DIMENSIONS ARE APPROXIMATE AND SHOULD BE USED AS A GUIDE THEY ARE NOT TO SCALE AND NO LIABILITY BE ACCEPTED

DISCLAIMER DIMENSIONS ARE APPROXIMATE AND SHOULD BE USED AS A GUIDE THEY ARE NOT TO SCALE AND NO LIABILITY BE ACCEPTED

## Features include:

- The ultimate "man cave" featuring lock-up workshop, bathroom and hard stand area for parking
- Multiple offices with a flexible floorplan ideal to work from home
- 4 bedroom home with 2 bathrooms, polished timber floors throughout
- Delightful country style kitchen with easterly views
- Selection of covered outdoor entertaining decks
- Double garage, Double car shed plus machinery shed
- Pony paddock with a dam and an excellent children's playground