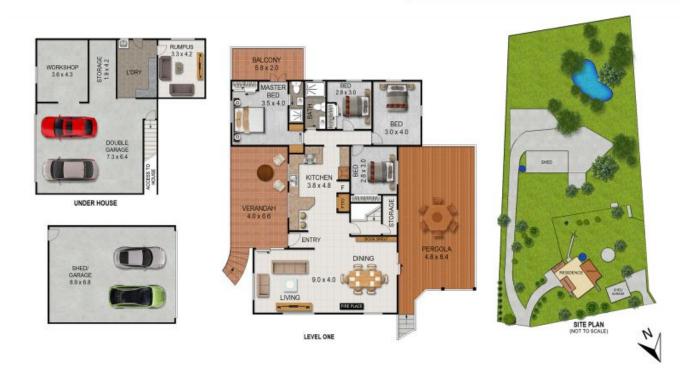

## 201 GROSE WOLD ROAD, GROSE WOLD

DISCLAIMER DIMENSIONS ARE APPROXIMATE AND SHOULD BE USED AS A GUIDE THEY ARE NOT TO SCALE AND NO LIABILITY BE ACCEPTED

DISCLAIMER DIMENSIONS ARE APPROXIMATE AND SHOULD BE USED AS A GUIDE THEY ARE NOT TO SCALE AND NO LIABILITY BE ACCEPTED

## Features include:

- The ultimate "man cave" featuring lock-up workshop, bathroom and hard stand area for parking
- Multiple offices with a flexible floorplan ideal to work from home
- 4 bedroom home with 2 bathrooms, polished timber floors throughout
- Delightful country style kitchen with easterly views
- Selection of covered outdoor entertaining decks
- Double garage, Double car shed plus machinery shed
- Pony paddock with a dam and an excellent children's playground