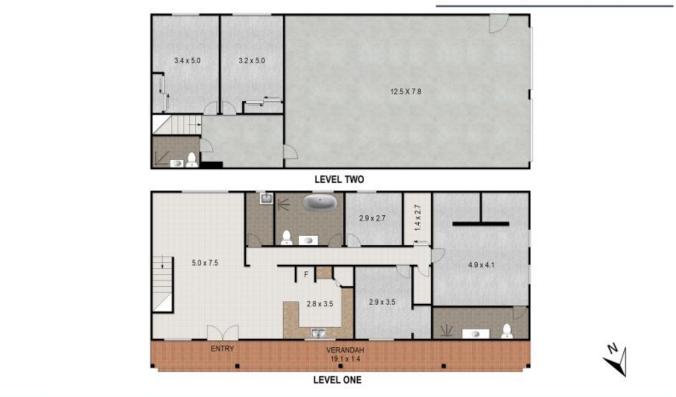

Features include:

- The ultimate "man cave" featuring lock-up workshop, bathroom and hard stand area for parking

- Multiple offices with a flexible floorplan ideal to work from home
- 4 bedroom home with 2 bathrooms, polished timber floors throughout
- Delightful country style kitchen with easterly views
- Selection of covered outdoor entertaining decks
- Double garage, Double car shed plus machinery shed
- Pony paddock with a dam and an excellent children's playground

## 201 GROSE WOLD ROAD, GROSE WOLD

STONE DISCLAIMER DIMENSIONS ARE APPROXIMATE AND SHOULD BE USED AS A GUIDE THEY ARE NOT TO SCALE AND NO LIABILITY BE ACCEPTED

201 GROSE WOLD ROAD, GROSE WOLD

STONE

DISCLAIMER DIMENSIONS ARE APPROXIMATE AND SHOULD BE USED AS A GUIDE THEY ARE NOT TO SCALE AND NO LIABILITY BE ACCEPTED