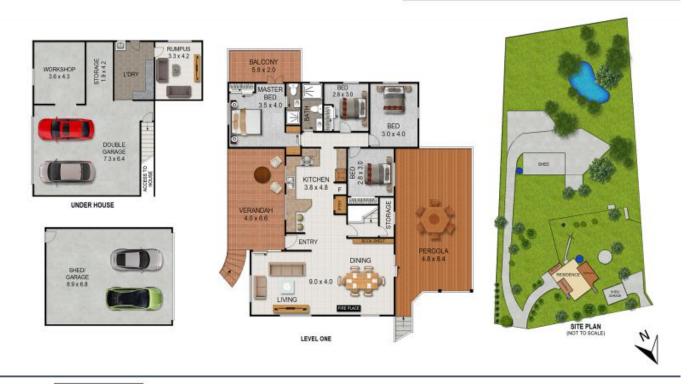

Features include:

- The ultimate "man cave" featuring lock-up workshop, bathroom and hard stand area for parking

- Multiple offices with a flexible floorplan ideal to work from home
- 4 bedroom home with 2 bathrooms, polished timber floors throughout
- Delightful country style kitchen with easterly views
- Selection of covered outdoor entertaining decks
- Double garage, Double car shed plus machinery shed
- Pony paddock with a dam and an excellent children's playground

## 201 GROSE WOLD ROAD, GROSE WOLD

STONE DISCLAIMER DIMENSIONS ARE APPROXIMATE AND SHOULD BE USED AS A GUIDE THEY ARE NOT TO SCALE AND NO LIABILITY BE ACCEPTED

201 GROSE WOLD ROAD, GROSE WOLD

STONE

DISCLAIMER DIMENSIONS ARE APPROXIMATE AND SHOULD BE USED AS A GUIDE THEY ARE NOT TO SCALE AND NO LIABILITY BE ACCEPTED