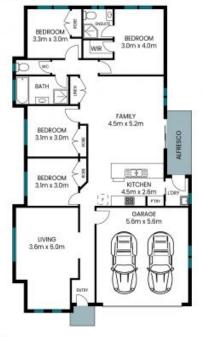

## 14 Violet Road Hamlyn Terrace

Site Plan

Internal Area: 132 sqm External Area: 8 sqm Garage Area: 32 sqm Total Area: 172 sqm

PLEASE NOTE: These Floor and Site Plans have been generated for marketing purposes and are to be used as a guide only.