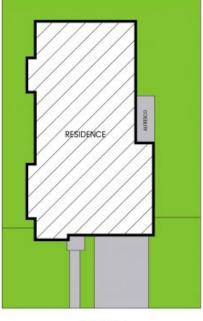

## 14 Violet Road Hamlyn Terrace

Site Plan

Internal Area: 132 sqm External Area: 8 sqm Garage Area: 32 sqm Total Area: 172 sqm

PLEASE NOTE: These Floor and Site Plans have been generated for marketing purposes and are to be used as a guide only.