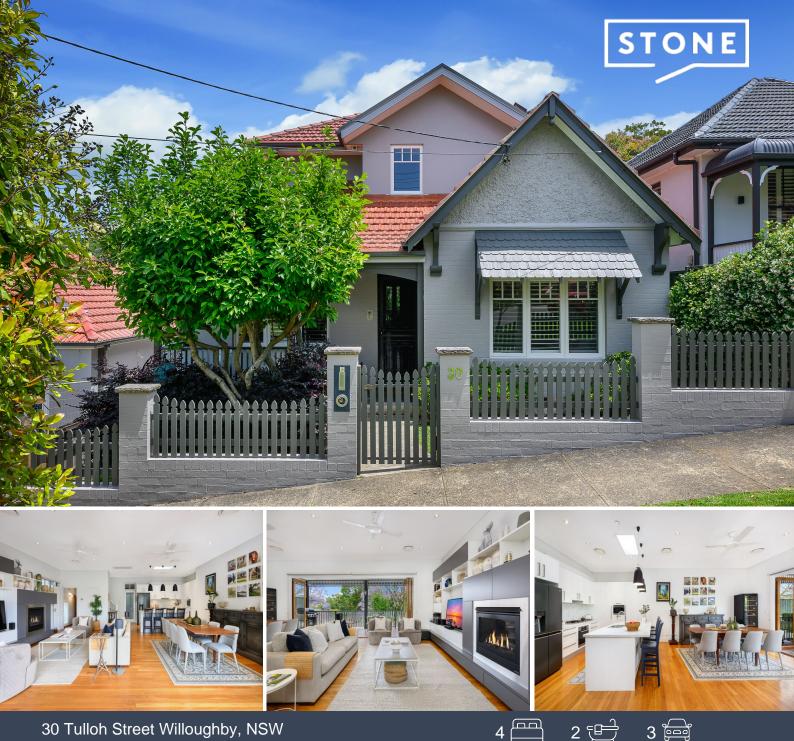

## 30 Tulloh Street Willoughby, NSW

## Nothing short of spectacular with the best of Willoughby at your door

- 404sqm approx. parcel of land with handy rear lane drive in access

- Stroll to express buses, rapid drive via the M1 to the City (2 traffic lights)
- Oval, Incinerator Caf?, Leisure Centre, playing fields, courts footsteps away
- Stroll to Willoughby & Frenchs Road eateries, boutiques, and Bridgeview Hotel
- Primarily double brick home, sandstone foundations, character street appeal
- Open living & dining flows to covered upper deck with auto wind sensor blinds
- Carrara marble kitchen, island bar, Miele gas cooktop, oven, and dishwasher
- Private master bedroom upstairs, walk-in robe, city-scape view, luxe ensuite