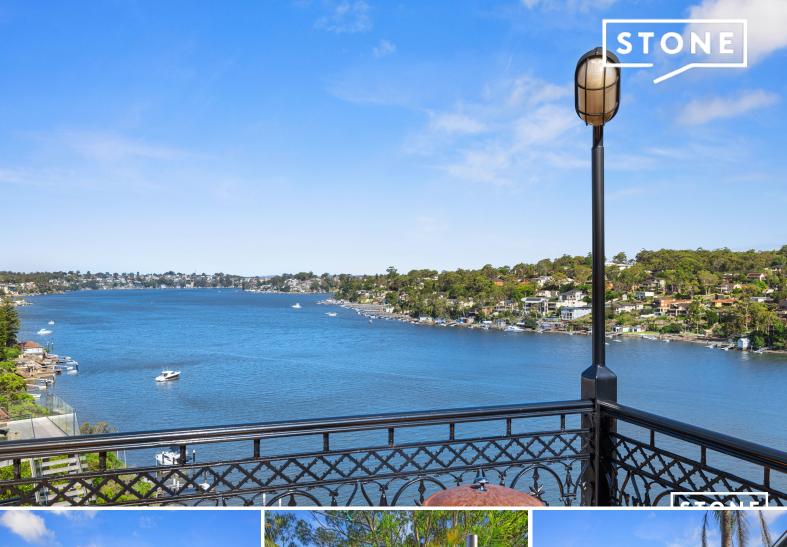

## Street to Deep Waterfront Federation Style Character Home For Sale

Escape to your very own piece of paradise with this exceptional three-story waterfront home with private boat shed. Situated on the edge of George's River, this property offers a lifestyle that combines elegance, comfort, and natural beauty.

## Features:

- Deep waterfront
- 3 expansive balconies each boasting panoramic views of the Georges River
- 3 formal living areas
- Solid full brick and concrete construction
- Federation-style glass windows, ornate ceilings, and wrought iron balustrades
- 5 generous-sized bedrooms, all with built-ins and main with ensuite, plus a spacious study room
- 2 period-style bathrooms with 2 separate toilets
- Modern central kitchen with gas appliances and stone bench tops