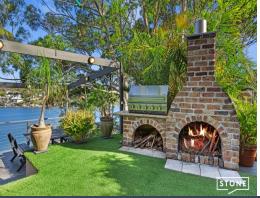

## Street to Deep Waterfront Federation Style Character Home For Sale

Escape to your very own piece of paradise with this exceptional three-story waterfront home with private boat shed. Situated on the edge of George's River, this property offers a lifestyle that combines elegance, comfort, and natural beauty.

## Features:

- Deep waterfront
- 3 expansive balconies each boasting panoramic views of the Georges River
- 3 formal living areas
- Solid full brick and concrete construction
- Federation-style glass windows, ornate ceilings, and wrought iron balustrades
- 5 generous-sized bedrooms, all with built-ins and main with ensuite, plus a spacious study room
- 2 period-style bathrooms with 2 separate toilets
- Modern central kitchen with gas appliances and stone bench tops