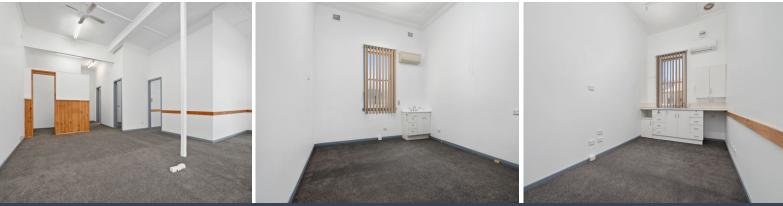

- Previously West Wallsend Medical Centre
- Has been freshly painted throughout, brand new carpet and new kitchen
- Four Large rooms all with their own vanity and split system air conditioning
- Spacious light filled main entry/waiting room with small study/office/reception space
- Two bathrooms, one with built in robe storage
- Off street parking and able to park large vehicles
- Land area: 2,205m2 (approx)
- \$6,000 per month plus all outgoings