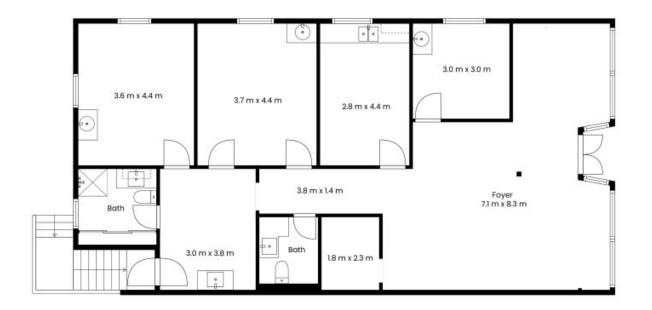

## 60 Carrington Street West Wallsend

The site plan and floor plan are not to scale; measurements are indicative and in metres. Bushes and trees are placed for illustration purposes. Plans should not be relied an. Interested parties should make and rely on their own enquiries. All other information provided has been collected from reliable sources but cannot be guaranteed for accuracy.