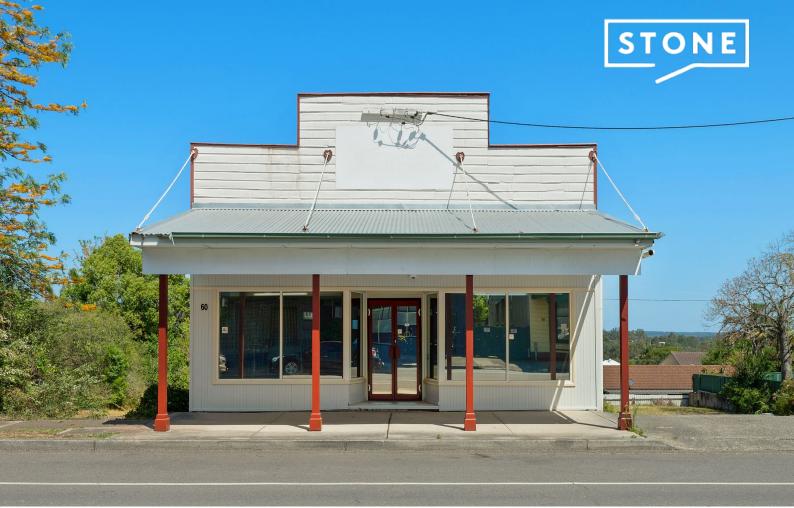

## 60 Carrington Street West Wallsend, NSW

## **Refurbished Commercial Space!**

Situated on the western fringe of Newcastle and close to the M1 Motorway and Hunter Expressway - West Wallsend has become an affordable commuter town surrounded by new sub-divisions. Would suit accountant firms/financial planners, beauty therapists, IT, the opportunities are endless.

- Previously West Wallsend Medical Centre
- Has been freshly painted throughout, brand new carpet and new kitchen
- Four Large rooms all with their own vanity and split system air conditioning
- Spacious light filled main entry/waiting room with small study/office/reception space
- Two bathrooms, one with built in robe storage
- Off street parking and able to park large vehicles
- Land area: 2,205m2 (approx)
- \$6,000 per month plus all outgoings