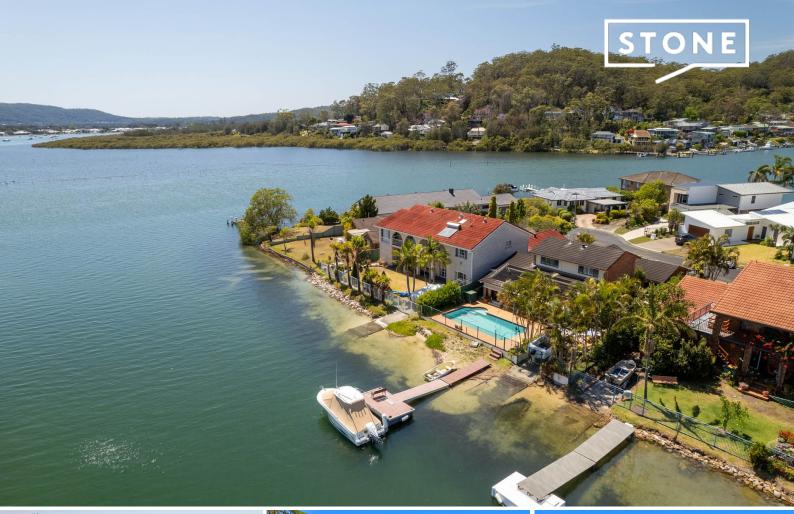

## 24 Salacia Close St Huberts Island, NSW

## Large waterfront home with jetty and pool!

Nestled on the tranquil shores of St Huberts Island, 24 Salacia Close beckons you to a coastal paradise. This large brick and tile family home seamlessly blends traditional charm with coastal aesthetics. The architecture is timeless, lending itself to the many segments of todays market.