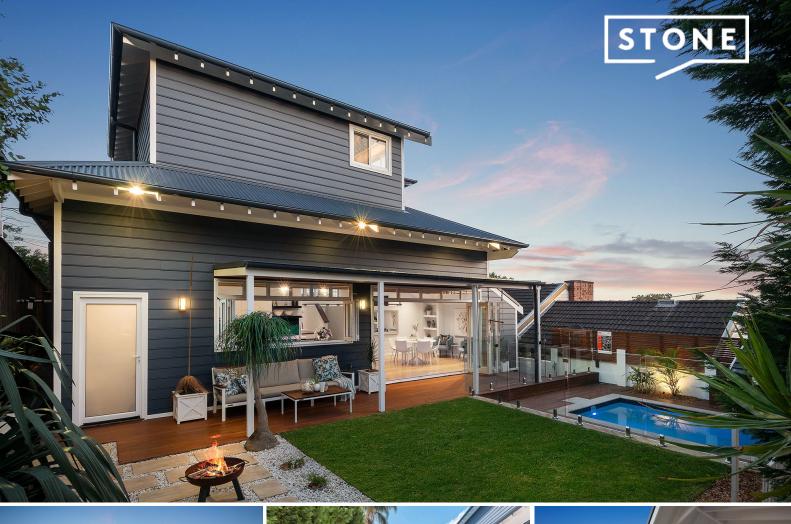

## One of a kind Hamptons masterpiece combining luxury and panoramic views

With a breezy contemporary coastal aesthetic, generously proportioned interiors and light-drenched living and entertaining spaces, this exceptionally well-designed family home is both luxurious and practical, beautifully combining style, function and comfort. The home's relaxed, yet sophisticated design focuses on the year-round indoor/outdoor living and entertaining that works so well for families, with an upper-level living area and large covered terrace boasting views sweeping over to the city skyline and across the brilliant blue waters of Middle Harbour ? the perfect spot for taking in Sydney's famous New Year's Eve fireworks.

- Entertainers' dream kitchen with bi-fold windows opening to al fresco entertaining space, centre island/breakfast bar, stone benchtops, gas cooktop, European appliances and butler's pantry

- Generous living room with wainscotting and plantation shutters, overlooking dining and beyond to pool and garden

- Swimming pool with sandstone surround, timber decking and water feature

Price: Contact Agent Council Rates: \$672.88 p/q Water Rates: \$273.56 p/q

Julian Rowe 0412 544 448

Jessica Fedrigo 0404 989 070

The floor plan is not to scale; measurements are indicative and in metres. All features included in this 3D plan are for inspiration purposes only. This is not an exact replica of the property or the position of exterior elements. Plans should not be relied on. Interested parties should make and rely on their own enquiries.