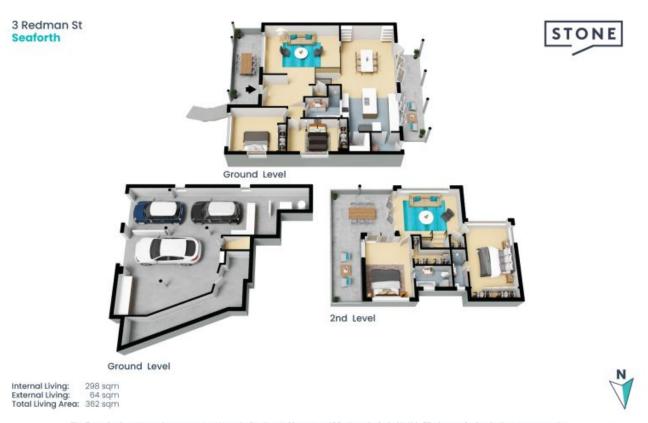

- Swimming pool with sandstone surround, timber decking and water feature

Price: Contact Agent Council Rates: \$672.88 p/q Water Rates: \$273.56 p/q

Julian Rowe 0412 544 448

Jessica Fedrigo 0404 989 070

The floor plan is not to scale; measurements are indicative and in metres. All features included in this 3D plan are for inspiration purposes only. This is not an exact replica of the property or the position of exterior elements. Plans should not be relied on. Interested parties should make and rely on their own enquiries.