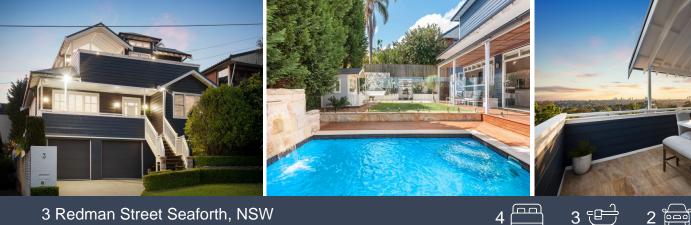

## 3 Redman Street Seaforth, NSW

- Swimming pool with sandstone surround, timber decking and water feature

Price: Contact Agent Council Rates: \$672.88 p/q Water Rates: \$273.56 p/q

Julian Rowe 0412 544 448

Jessica Fedrigo 0404 989 070

The floor plan is not to scale; measurements are indicative and in metres. All features included in this 3D plan are for inspiration purposes only. This is not an exact replica of the property or the position of exterior elements. Plans should not be relied on. Interested parties should make and rely on their own enquiries.