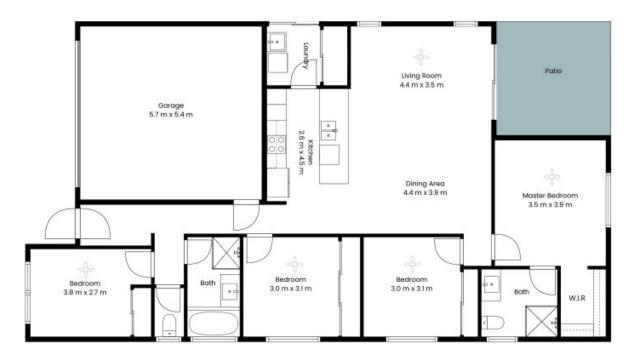

## 3 Bangalay Street Heddon Greta

The site plan and floor plan are not to scale; measurements are indicative and in metres. Bushes and trees are placed for illustration purposes. Plans should not be relied on, interested parties should make and rely on their own enquiries. All other information provided has been collected from reliable sources but cannot be guaranteed for accuracy.