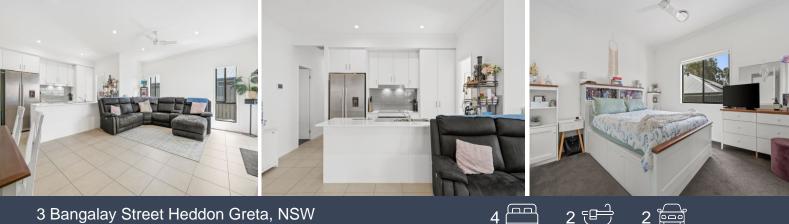

## Easy, breezy single level living at Avery's Rise

Embark on a new journey at Avery's Rise and claim this contemporary 4-bedroom home as your own. Discover a flowing open plan design, a Caesarstone kitchen, ducted a/c to keep things comfortable, and a sunny backyard for alfresco enjoyment. Situated a swift five-minute drive from the Hunter Expressway, this home presents a perfect haven for those seeking low-maintenance living in a tranquil yet handy location.

- Avery's Rise offers green open space and parkland, 300m to Kurri golf club
- Contemporary as-new brick and Colorbond roofed home on 496.sqm block
- Bright open plan living with tiled floors and outdoor flow to alfresco and garden
- Caesarstone kitchen with 900mm electric cooktop and oven, rangehood dishwasher and flow into laundry
- 4 carpeted bedrooms all with built-in/walk-in robes and ceiling fans, ensuite to main
- Double garage offers the convenience of internal access
- 5km to shopping, everyday needs and public and high schools in Kurri Kurri
- -10 minute drive to Maitland town centre, 30 minutes to Newcastle city centre