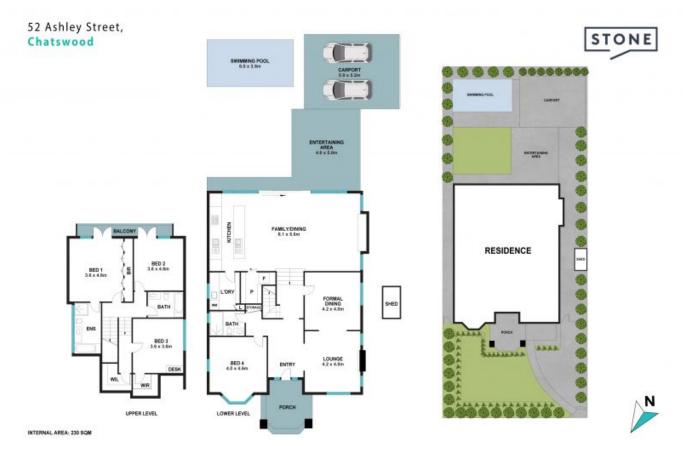

## Elegant Character Home With Contemporary Style

- Vast, light-filled open-plan living zone with high ceilings and hardwood floors
- Large stacker doors create a seamless transition between indoors and outdoors
- Backyard entertaining zone with pergola and child-friendly lawn
- Master suite with walk-in wardrobe and full en-suite & spa bath
- Modern gas kitchen with walk -in pantry
- Gas heated swimming pool. Cbus electrical automation
- Formal lounge room with gas fire acts as a handy breakout zone
- Landscaped front garden and a verandah with mature hedges

Jimmy Psaltis 0411 129 221

Alex Andonian
0432 018 535

The floor plan is not to scale, measurements are indicative and in metes. Exterior elements are not in position. Plans should not be relied on intensited perfect properties should make and rely or other own enquiries. All other information provided has been collected from mittable sources but cannot be quaranteed for accuracy,