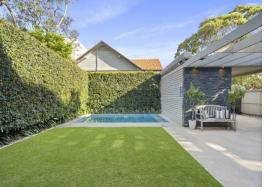

## Elegant Character Home With Contemporary Style

- Vast, light-filled open-plan living zone with high ceilings and hardwood floors
- Large stacker doors create a seamless transition between indoors and outdoors
- Backyard entertaining zone with pergola and child-friendly lawn
- Master suite with walk-in wardrobe and full en-suite & spa bath
- Modern gas kitchen with walk -in pantry
- Gas heated swimming pool. Cbus electrical automation
- Formal lounge room with gas fire acts as a handy breakout zone
- Landscaped front garden and a verandah with mature hedges