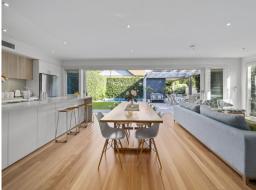

## Elegant Character Home With Contemporary Style

- Vast, light-filled open-plan living zone with high ceilings and hardwood floors
- Large stacker doors create a seamless transition between indoors and outdoors
- Backyard entertaining zone with pergola and child-friendly lawn
- Master suite with walk-in wardrobe and full en-suite & spa bath
- Modern gas kitchen with walk -in pantry
- Gas heated swimming pool. Cbus electrical automation
- Formal lounge room with gas fire acts as a handy breakout zone
- Landscaped front garden and a verandah with mature hedges