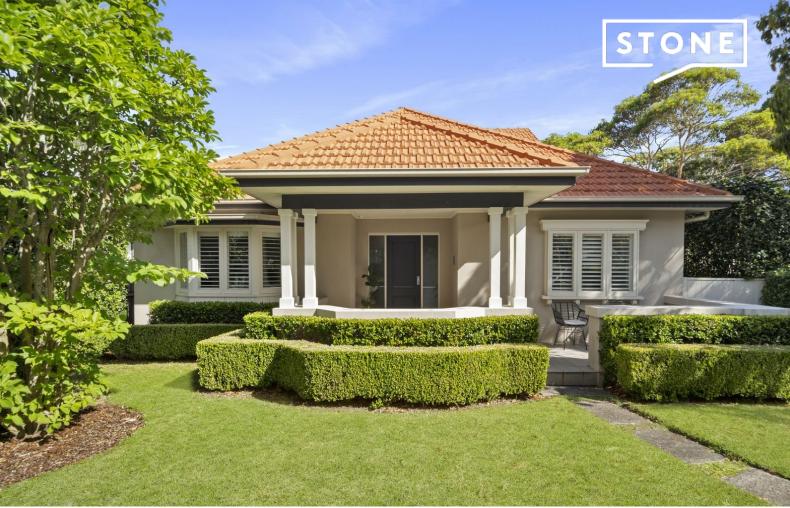

## Elegant Character Home With Contemporary Style

- Vast, light-filled open-plan living zone with high ceilings and hardwood floors
- Large stacker doors create a seamless transition between indoors and outdoors
- Backyard entertaining zone with pergola and child-friendly lawn
- Master suite with walk-in wardrobe and full en-suite & spa bath
- Modern gas kitchen with walk -in pantry
- Gas heated swimming pool. Cbus electrical automation
- Formal lounge room with gas fire acts as a handy breakout zone
- Landscaped front garden and a verandah with mature hedges