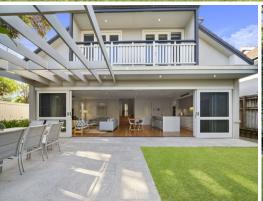

## Elegant Character Home With Contemporary Style

- Vast, light-filled open-plan living zone with high ceilings and hardwood floors
- Large stacker doors create a seamless transition between indoors and outdoors
- Backyard entertaining zone with pergola and child-friendly lawn
- Master suite with walk-in wardrobe and full en-suite & spa bath
- Modern gas kitchen with walk -in pantry
- Gas heated swimming pool. Cbus electrical automation
- Formal lounge room with gas fire acts as a handy breakout zone
- Landscaped front garden and a verandah with mature hedges