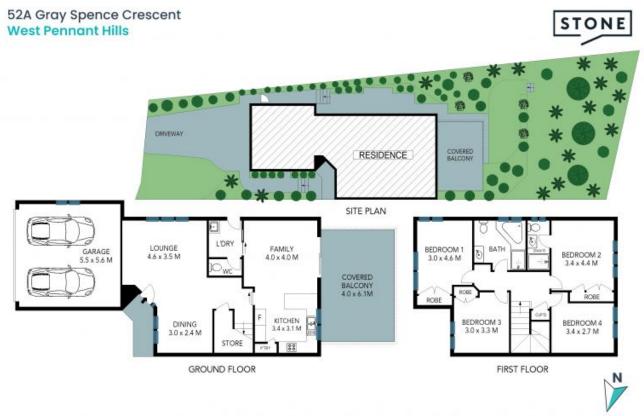

- Thoughtfully designed, flowing layout reveals a choice of two living spaces
- All-weather paved entertaining patio with fan overlooking the landscaped and irrigated yard
- Gourmet open-plan kitchen with a breakfast bar, wall oven and tiled splashback
- Generous master bedroom, complete with oversized built-in robes and an ensuite
- Three more sizeable, carpeted bedrooms, two with built-in robes and ceiling fans
- Spacious family bathroom with a large, indulgent spa bath and a corner shower
- Double, auto, lock-up garage, internal laundry with a convenient extra toilet
- Plenty of storage, gated backyard, ducted, zoned air conditioning and an alarm

Price: \$1,825,000 Council Rates: \$378.00 p/q Water Rates: \$173.29 p/q

**Graham Black** 0400 381 217

The site plan and floor plan are not to scale; measurements are indicative and in metres. Bushes and trees are placed for illustration purposes. Plans should not be relied on. Interested parties should make and rely on their own enquiries. All other information provided has been collected from reliable sources but cannot be guaranteed for accuracy.