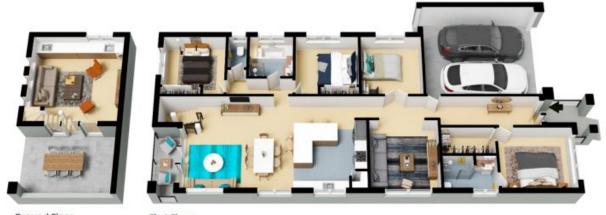

## Convenient and spacious family living

Located in the sought-after Mernda Villages estate and only moments from Mernda Villages Shopping Centre is this beautiful 4-bedroom, 3 living area home. With a large open kitchen with L-shape breakfast bar, polished timber floorboards and balcony this home suits families of all sizes.

## Features include:

- 4 bedrooms (main with WIR & ensuite with double shower)
- Open plan kitchen/ meals/ living
- Separate formal living room
- Ducted heating and cooling + split system in lounge room
- Instantaneous water system with solar backup
- Huge laundry/rumpus room zoned downstairs
- Covered alfresco
- Double lockup garage

Price:

\$760,000

**Dean Zammit** 0405 140 704

**Jessica Conte-Singh** 0400 134 550

The floor plan is not to scale; measurements are indicative and in metres. All features included in this 3D plan are for inspiration purposes only. This is not an exact replica of the property or the position of exterior elements. Plans should not be relied on. Interested parties should make and rely on their own enquiries.