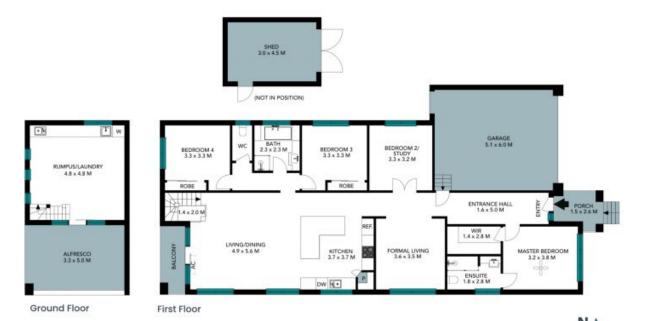

## Convenient and spacious family living

Located in the sought-after Mernda Villages estate and only moments from Mernda Villages Shopping Centre is this beautiful 4-bedroom, 3 living area home. With a large open kitchen with L-shape breakfast bar, polished timber floorboards and balcony this home suits families of all sizes.

## Features include:

- 4 bedrooms (main with WIR & ensuite with double shower)
- Open plan kitchen/ meals/ living
- Separate formal living room
- Ducted heating and cooling + split system in lounge room
- Instantaneous water system with solar backup
- Huge laundry/rumpus room zoned downstairs
- Covered alfresco
- Double lockup garage

Price:

\$760,000

**Dean Zammit** 0405 140 704

**Jessica Conte-Singh** 0400 134 550

The floor plan is not to scale; measurements are indicative and in metres. All features included in this 3D plan are for inspiration purposes only. This is not an exact replica of the property or the position of exterior elements. Plans should not be relied on. Interested parties should make and rely on their own enquiries.