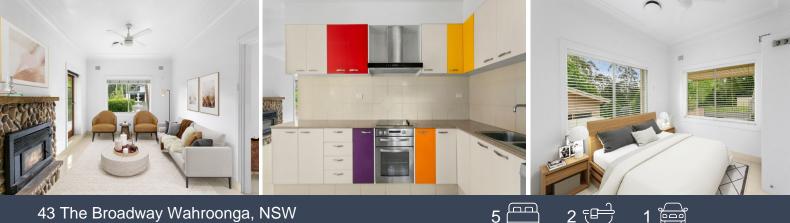

- Generous 838sqm corner landholding with a wide xxm street frontage
- Single level double brick home with a separate fully self-contained granny flat
- Main residence offers three double bedrooms all with robes and ceiling fans
- Two well-equipped granite kitchens both with dishwashers
- Tiled family living with stone-clad fireplace and defined dining area
- Spacious two-bedroom granny flat with its own wraparound deck