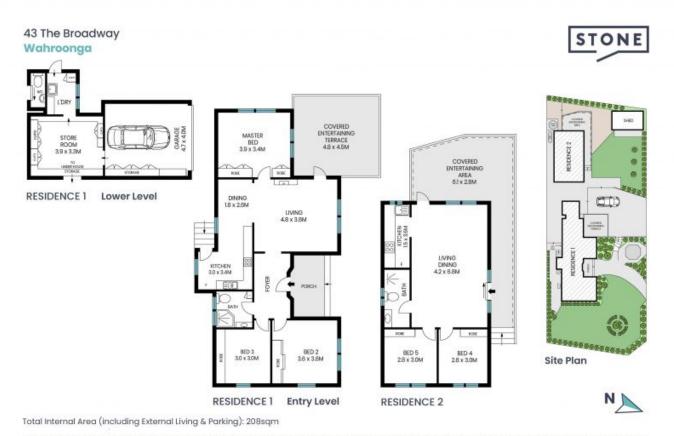

- Generous 838sqm corner landholding with a wide xxm street frontage
- Single level double brick home with a separate fully self-contained granny flat
- Main residence offers three double bedrooms all with robes and ceiling fans
- Two well-equipped granite kitchens both with dishwashers
- Tiled family living with stone-clad fireplace and defined dining area
- Spacious two-bedroom granny flat with its own wraparound deck

Price:

**Anna Cavill** 0401 333 981

Contact Agent

Joanne Persechino 0481 467 179

The site plan and floor plan are not to scale; measurements are indicative and in metres. Bushes and trees are placed for illustration purposes. Plans should not be relied on. Interested parties should make and rely on their own enquiries. All other information provided has been collected from reliable sources but cannot be guaranteed for accuracy.