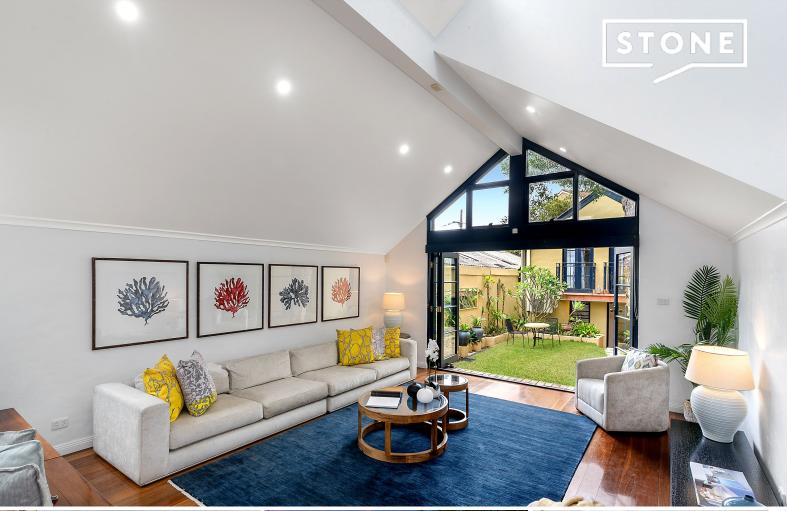

## Captivating character home in a premier address

Brimming with original charm, this freestanding early 1900's home is set to delight you, with a street view, surprisingly concealing the luminous, contemporary additions, light washed interiors, multiple living zones and enchanting heritage features. Upper level cityscape view, sundrenched yard & versatile studio, further add to the appeal of this North Annandale address, which faces a reserve, is steps to Revolver Cafe & a stroll to school, Annandale Village shops, Light Rail & Tramsheds.

- Elegant Lounge Room with restored wood fireplace & separate Dining Room
- Expansive Living Room offers raked ceiling & cedar bifolds to landscaped yard
- Sitting Room/Study extends to the central courtyard/alfresco entertaining area
- Stone & gas equipped kitchen features a stainless oven & Bosch dishwasher
- Double bedrooms, one with wood fireplace, plus first floor parents' suite, capturing city skyline vista
- Showcase bathroom with clawfoot tub/shower & vintage cast iron wood oven
- Studio/home office with optional 1 or 2 bedrooms, bathroom & kitchenette
- Hardwood floors, lead lights, skylights & Velux windowed attic