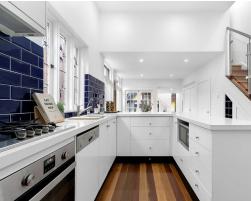

- Elegant Lounge Room with restored wood fireplace & separate Dining Room
- Expansive Living Room offers raked ceiling & cedar bifolds to landscaped yard
- Sitting Room/Study extends to the central courtyard/alfresco entertaining area
- Stone & gas equipped kitchen features a stainless oven & Bosch dishwasher
- Double bedrooms, one with wood fireplace, plus first floor parents' suite, capturing city skyline vista
- Showcase bathroom with clawfoot tub/shower & vintage cast iron wood oven
- Studio/home office with optional 1 or 2 bedrooms, bathroom & kitchenette
- Hardwood floors, lead lights, skylights & Velux windowed attic