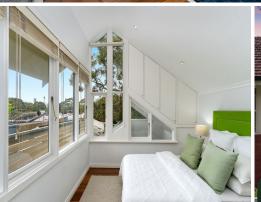

- Elegant Lounge Room with restored wood fireplace & separate Dining Room
- Expansive Living Room offers raked ceiling & cedar bifolds to landscaped yard
- Sitting Room/Study extends to the central courtyard/alfresco entertaining area
- Stone & gas equipped kitchen features a stainless oven & Bosch dishwasher
- Double bedrooms, one with wood fireplace, plus first floor parents' suite, capturing city skyline vista
- Showcase bathroom with clawfoot tub/shower & vintage cast iron wood oven
- Studio/home office with optional 1 or 2 bedrooms, bathroom & kitchenette
- Hardwood floors, lead lights, skylights & Velux windowed attic