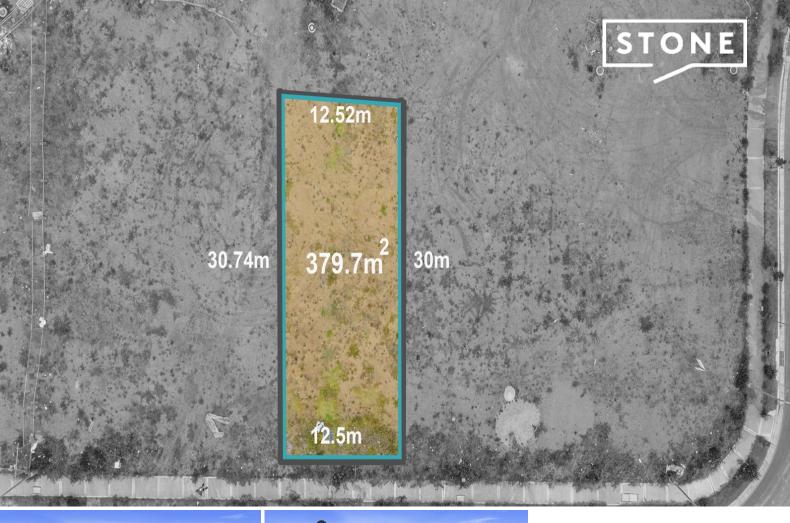

8 Flood Avenue Austral, NSW

## Ready to go

We are excited to present this ready to go building block. Featuring a 12.5m frontage this block is perfect to build your dream home. Please call if you have any further questions.

NOTE: In preparing this, we have used reasonable endeavours to provide information that is true, however it is provided on the basis that readers will be responsible for making their own assessment of the information and are advised to verify all relevant representations, statements and information. All photographs and images are representative only, for marketing purposes.