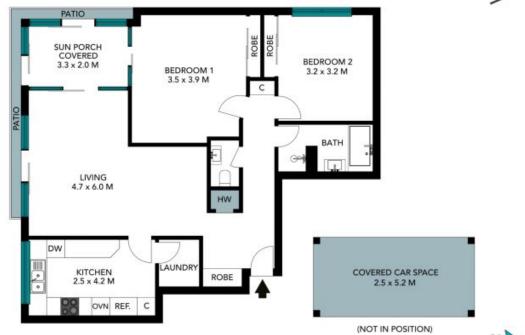

## 2/2 Birkley Road Manly

The floor plan is suffix counter measurements are indication on it in metrics. Extense elements are not in position. April indicate the related on it research portion about more and in the own requires all other elements are not contained to an indicate the indication of the counterport of the cou

## 2/2 Birkley Road Manly

The floor plan is not to scale; measurements are indicative and in metres. All features included in this 3D plan are for inspiration purposes only.

This is not an exact replica of the property or the position of exterior elements. Plans should not be relied on. Interested parties should make and rely on their own enquiries.