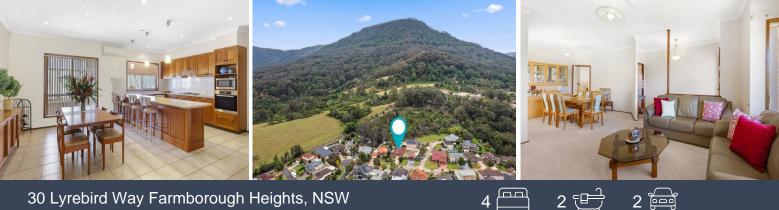

## SOLD BY STONE REAL ESTATE | NEIL WEBSTER & HAYLEY BLOOM

Price:

\$1,025,000

Move-in ready home in tranquil parkside pocket

Capturing escarpment views amid private leafy surrounds, this immaculately presented home caters to an idyllic lifestyle of relaxed modern comfort. Ready for immediate enjoyment with absolutely nothing to do, the home is set on an almost level 554sqm (approx.) parcel and close to local schools and parks. It's also a short drive to Unanderra shops and station, while approx. 15 minutes to Wollongong CBD.

- Split level layout reveals formal and casual open plan living and dining zones
- Covered entertaining area spills onto sunny easy-care yard with lush gardens
- Oversized gas kitchen has stainless appliances and plenty of timber cabinetry
- Four sizeable bedrooms, two with walk-ins, ensuite to main, one ideal as study
- Two bathrooms, neatly presented main offers corner spa tub and separate shower
- High ceilings throughout, air conditioning, gas heating and solar power system
- Internal entry to double garage plus dual gated side access and garden shed