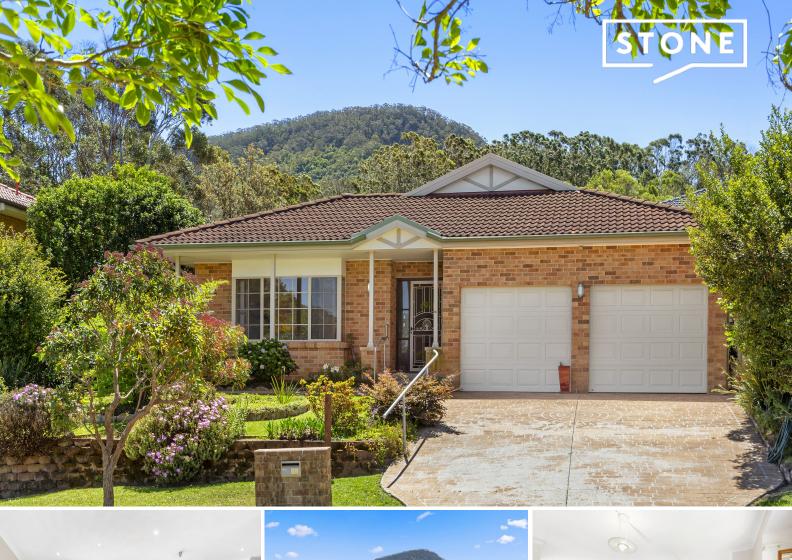

## SOLD BY STONE REAL ESTATE | NEIL WEBSTER & HAYLEY BLOOM

Price:

\$1,025,000

Move-in ready home in tranquil parkside pocket

Capturing escarpment views amid private leafy surrounds, this immaculately presented home caters to an idyllic lifestyle of relaxed modern comfort. Ready for immediate enjoyment with absolutely nothing to do, the home is set on an almost level 554sqm (approx.) parcel and close to local schools and parks. It's also a short drive to Unanderra shops and station, while approx. 15 minutes to Wollongong CBD.

- Split level layout reveals formal and casual open plan living and dining zones
- Covered entertaining area spills onto sunny easy-care yard with lush gardens
- Oversized gas kitchen has stainless appliances and plenty of timber cabinetry
- Four sizeable bedrooms, two with walk-ins, ensuite to main, one ideal as study
- Two bathrooms, neatly presented main offers corner spa tub and separate shower
- High ceilings throughout, air conditioning, gas heating and solar power system
- Internal entry to double garage plus dual gated side access and garden shed