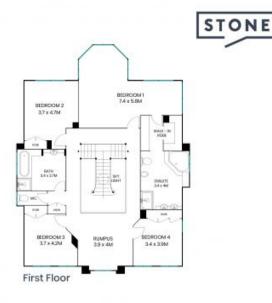

## 12 Hunts Road Kulnura

Internal Area: 348sqm External Area: 30sqm

The site plan and floor plan are not to scale; measurements are indicative and in metres. Bushes and trees are placed for illustration purposes. Plans should not be relied on. Interested parties should make and rely on their own enquiries. All other information provided has been collected from reliable sources but cannot be guaranteed for accuracy.