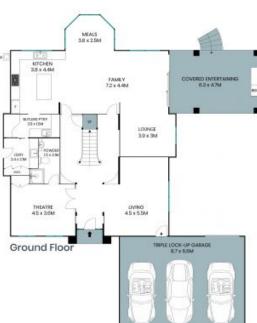

## 12 Hunts Road Kulnura

Internal Area: 348sqm External Area: 30sqm

The site plan and floor plan are not to scale; measurements are indicative and in metres. Bushes and trees are placed for illustration purposes. Plans should not be relied on. Interested parties should make and rely on their own enquiries. All other information provided has been collected from reliable sources but cannot be guaranteed for accuracy.