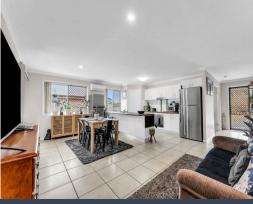

## KEY FEATURES:

- Master bedroom with a walk in ensuite, built-in-robe, and a air-conditioner
- All other bedroom's with built ins
- Dining & Family w/air-conditioner
- Electric stainless-steel appliances
- Spacious Kitchen