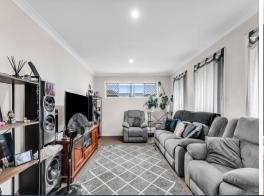

Overall, the house features 4 bedrooms, 2 bathrooms, 2 living areas and a 2-car lock up garage.

## KEY FEATURES:

- Master bedroom with a walk in ensuite, built-in-robe, and a air-conditioner
- All other bedroom's with built ins
- Dining & Family w/air-conditioner
- Electric stainless-steel appliances
- Spacious Kitchen