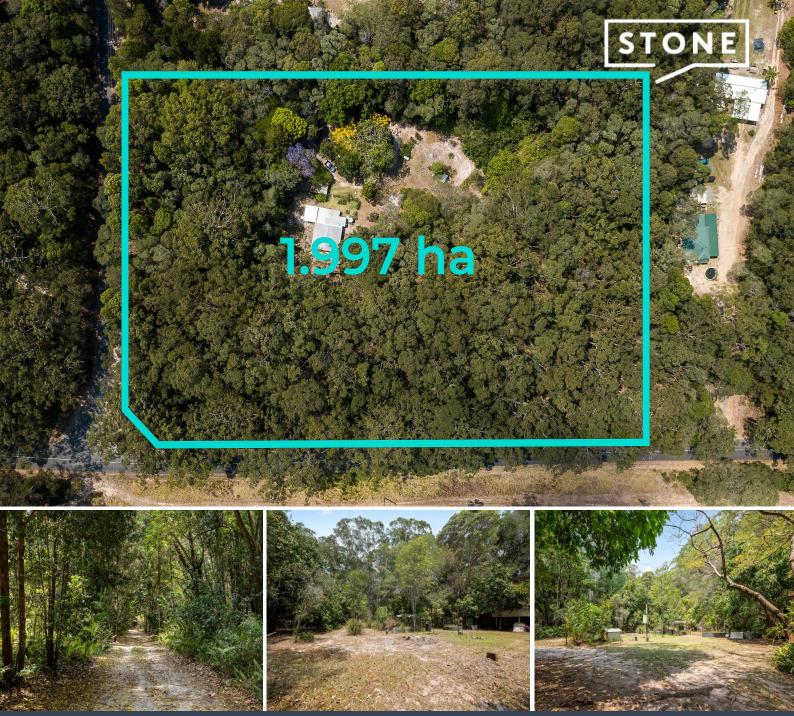

## YOUR OWN RETREAT? A GREAT OPPORTUNITY AWAITS NEAR BOREEN POINT

Your heart will just fall in love with the endless possibilities this corner allotment can give to you, it is the first time to the market in 38 years and is set on nearly 2 Ha, nestled amongst a wonderful surrounding of gorgeous trees and wildlife, offering privacy and tranquility, a hidden oasis in the Sunshine Coast.

Price:

\$680,000

Claire Franklin 0430 438 889

Claire Franklin 0430 438 889

Approx. Floor Area 150 m<sup>2</sup>

1

Lake Flat Road

Lot Area | 1.997 hectares