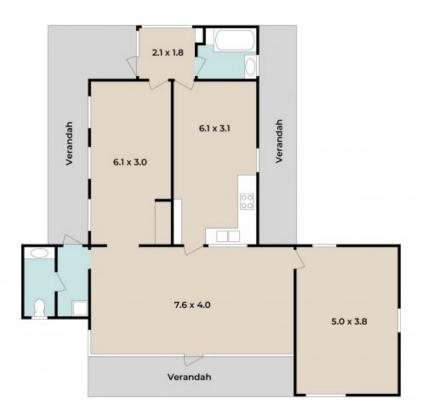

...

Enter via the long driveway and you arrive upon a clearing ready for you to build your amazing new home (Subject to council approvals), set amongst the established tall trees. There is currently an original dwelling offering 2 bedrooms, a lounge area, a kitchen, a bathr...

Price:

\$680,000

Claire Franklin 0430 438 889

Claire Franklin 0430 438 889

Approx. Floor Area 150 m<sup>2</sup>

1

Lake Flat Road

Lot Area | 1.997 hectares