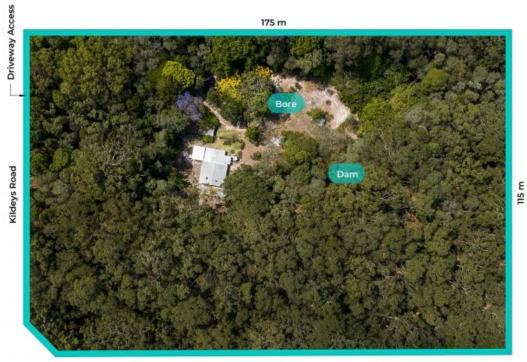

Complete with its own 45,000-litre capacity bore, the submersible pump is 138ft deep, and there is underground power you can create your own private sanctuary hidden away from the hustle and bustle of the world and stress of everyday living.

Price:

\$680,000

Claire Franklin 0430 438 889

Claire Franklin 0430 438 889

Approx. Floor Area 150 m<sup>2</sup>

1

Lake Flat Road

Lot Area | 1.997 hectares