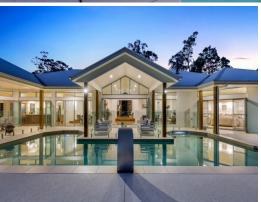

## Exquisite Entertainers Oasis in Lakeview Downs

This architecturally designed home, set on a sprawling 4,000sqm in Lakeview Downs, offers an array of impressive features. Boasting 5 generously sized bedrooms, 3 bathrooms, and a 2-car garage, it also includes a media room, office/Gym, and a steam room. The residence opens up through bi-fold doors to reveal multiple living areas that lead to a stunning pool and entertainment space. Nestled in a tranquil cul de sac, the property also enjoys the serene backdrop of a nature reserve.

Features include:

- Situated on a sprawling 4,000sqm block, with a tranquil backdrop of a nature reserve
- 5 over-sized bedrooms, all equipped with built-in wardrobes, two of them feature built-in desks and sliding doors leading to an outdoor patio
- The Master suite includes a walk-through wardrobe leading to an ensuite, complete with a luxurious deep spa, double shower, twin sinks, separate toilet, and elegant floor-to-ceiling tiles
- Three well-appointed bathrooms, along with 3 separate toilets, and a steam room
- Dedicated media room with blackout bi-fold doors