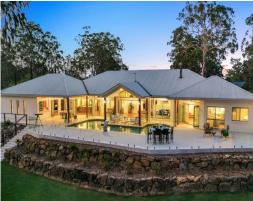

## Exquisite Entertainers Oasis in Lakeview Downs

This architecturally designed home, set on a sprawling 4,000sqm in Lakeview Downs, offers an array of impressive features. Boasting 5 generously sized bedrooms, 3 bathrooms, and a 2-car garage, it also includes a media room, office/Gym, and a steam room. The residence opens up through bi-fold doors to reveal multiple living areas that lead to a stunning pool and entertainment space. Nestled in a tranquil cul de sac, the property also enjoys the serene backdrop of a nature reserve.

Features include:

- Situated on a sprawling 4,000sqm block, with a tranquil backdrop of a nature reserve
- 5 over-sized bedrooms, all equipped with built-in wardrobes, two of them feature built-in desks and sliding doors leading to an outdoor patio
- The Master suite includes a walk-through wardrobe leading to an ensuite, complete with a luxurious deep spa, double shower, twin sinks, separate toilet, and elegant floor-to-ceiling tiles
- Three well-appointed bathrooms, along with 3 separate toilets, and a steam room
- Dedicated media room with blackout bi-fold doors