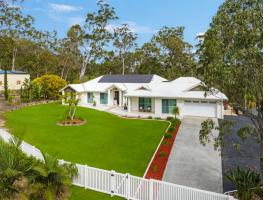

## Exquisite Entertainers Oasis in Lakeview Downs

This architecturally designed home, set on a sprawling 4,000sqm in Lakeview Downs, offers an array of impressive features. Boasting 5 generously sized bedrooms, 3 bathrooms, and a 2-car garage, it also includes a media room, office/Gym, and a steam room. The residence opens up through bi-fold doors to reveal multiple living areas that lead to a stunning pool and entertainment space. Nestled in a tranquil cul de sac, the property also enjoys the serene backdrop of a nature reserve.

Features include:

- Situated on a sprawling 4,000sqm block, with a tranquil backdrop of a nature reserve
- 5 over-sized bedrooms, all equipped with built-in wardrobes, two of them feature built-in desks and sliding doors leading to an outdoor patio
- The Master suite includes a walk-through wardrobe leading to an ensuite, complete with a luxurious deep spa, double shower, twin sinks, separate toilet, and elegant floor-to-ceiling tiles
- Three well-appointed bathrooms, along with 3 separate toilets, and a steam room
- Dedicated media room with blackout bi-fold doors