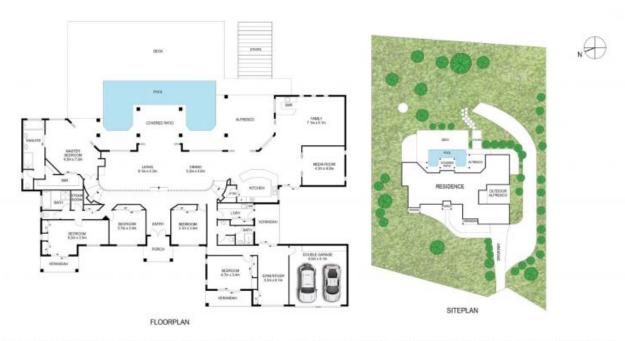

## 9 Eucumbene Place MAUDSLAND QLD

5 🕮 3 🕪 2 📾 4,000sqm Internat: 430sqm | Externat: 215sqm | Total: 645sqm

Whilst we have made every attempt to ensure the occuracy of the floor plan contained here, measurements are approximate, and no responsibility is taken for any errors, amissions, or misstatement. This plan is for illustrative purposes only.