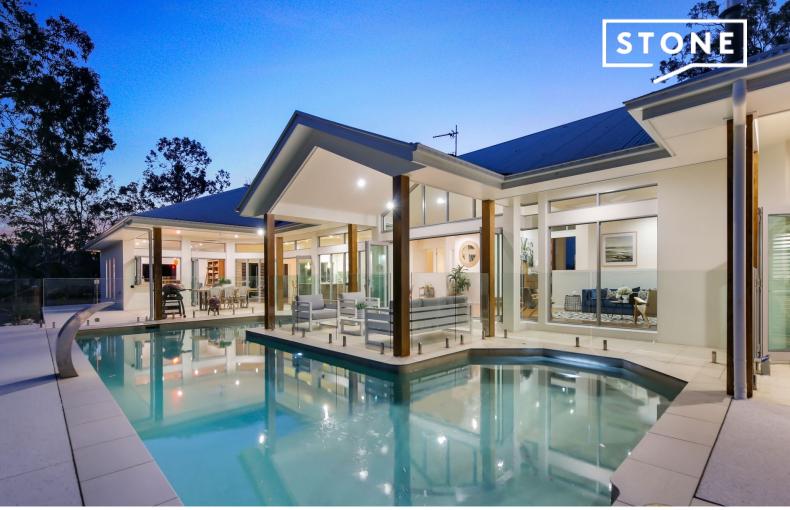

## Exquisite Entertainers Oasis in Lakeview Downs

This architecturally designed home, set on a sprawling 4,000sqm in Lakeview Downs, offers an array of impressive features. Boasting 5 generously sized bedrooms, 3 bathrooms, and a 2-car garage, it also includes a media room, office/Gym, and a steam room. The residence opens up through bi-fold doors to reveal multiple living areas that lead to a stunning pool and entertainment space. Nestled in a tranquil cul de sac, the property also enjoys the serene backdrop of a nature reserve.

Features include:

- Situated on a sprawling 4,000sqm block, with a tranquil backdrop of a nature reserve
- 5 over-sized bedrooms, all equipped with built-in wardrobes, two of them feature built-in desks and sliding doors leading to an outdoor patio
- The Master suite includes a walk-through wardrobe leading to an ensuite, complete with a luxurious deep spa, double shower, twin sinks, separate toilet, and elegant floor-to-ceiling tiles
- Three well-appointed bathrooms, along with 3 separate toilets, and a steam room
- Dedicated media room with blackout bi-fold doors