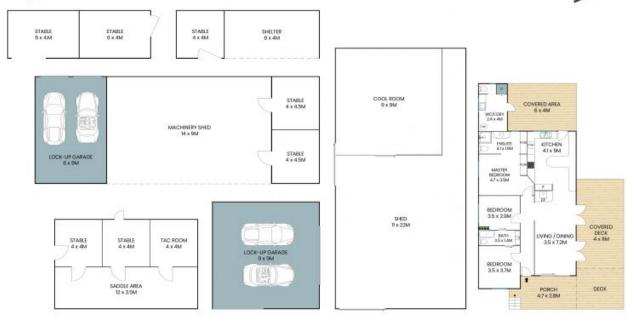

There are entrances on 2 adjoining roads, and it has 1.3 kilometres of frontage giving it vast potential for any number of rural activities.

Equestrian improvements include

- 8 + stables & wash bay
- A full-size dressage arena
- Lunging areas and a European style round yard
- Two oversized foaling stables

#### Internal Area: 605sqm External Area: 224sqm

The site plan and floor plan are not to scale; measurements are indicative and in metres. Bushes and trees are placed for illustration purposes. Plans should not be relied on. Interested parties should make and rely on their own enquiries. All other information provided has been collected from reliable sources but cannot be guaranteed for accuracy.