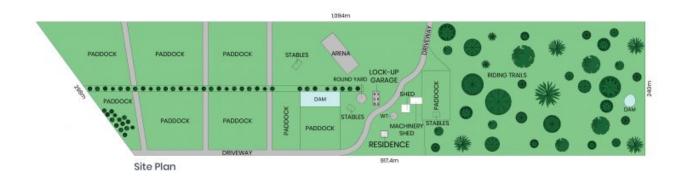

There are entrances on 2 adjoining roads, and it has 1.3 kilometres of frontage giving it vast potential for any number of rural activities.

Equestrian improvements include

- 8 + stables & wash bay
- A full-size dressage arena
- Lunging areas and a European style round yard
- Two oversized foaling stables

- Big paddocks are separated by wide aisles enabling easy access and ample areas for hacki...

**Contact Agent** 

4

0434726944

www.stonerealestate.com.au

Price:

3

مما

#### 2047 Wisemans Ferry Road Mangrove Mountain

1 N

Land Area: 246,700sqm

The site plan and floor plan are not to scale: measurements are indicative and in metres. Bushes and trees are placed for illustration purposes. Plans should not be relied on. Interested parties should make and rely on their own enquiries. All other information provided has been collected from reliable sources but cannot be guaranteed for accuracy.