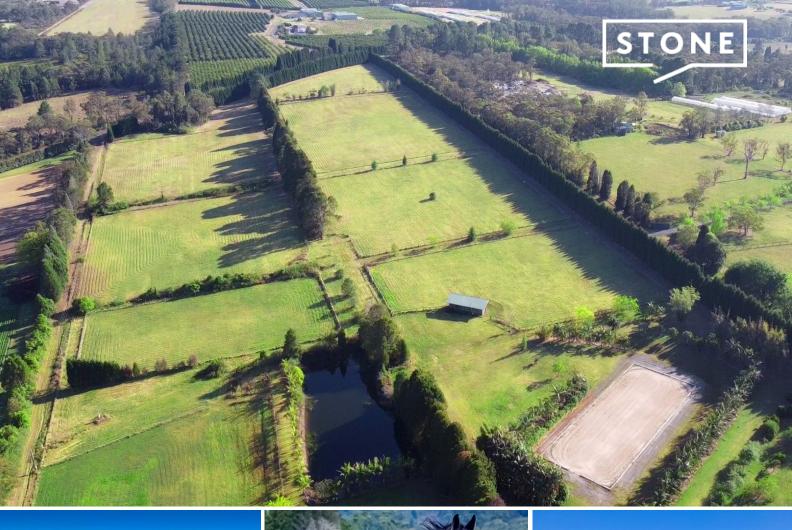

## Parukala Park

A rare opportunity to purchase this beautiful parklike 60-acre (approx.) equestrian property in the picturesque Central Coast Hinterland.

Ideally located an hour from central Sydney and 10 minutes to the M1. It has easy access to both schools and shops and is minutes from 2 golf courses. The property is almost opposite the world class jumping and dressage showgrounds of Stonewall Equestrian.

There are entrances on 2 adjoining roads, and it has 1.3 kilometres of frontage giving it vast potential for any number of rural activities.

Equestrian improvements include

- 8 + stables & wash bay
- A full-size dressage arena
- Lunging areas and a European style round yard
- Two oversized foaling stables

- Big paddocks are separated by wide aisles enabling easy access and ample areas for hacki...

**Contact Agent** 

4

0434726944

www.stonerealestate.com.au

Price:

3

مما