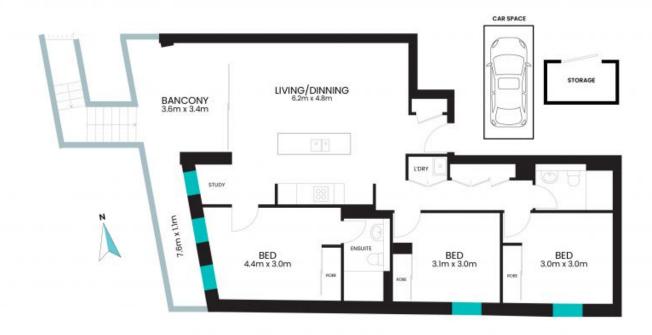

# G02/12 Paul Street **Zetland**

The floor plan in not to scale; measurements are indicative and in metres, basin dements are not in position. Plans should not be relied on interested gardies should make and rely on their own engulies. At other information provided has been collected from reliable sources but correct be guaranteed for accuracy.