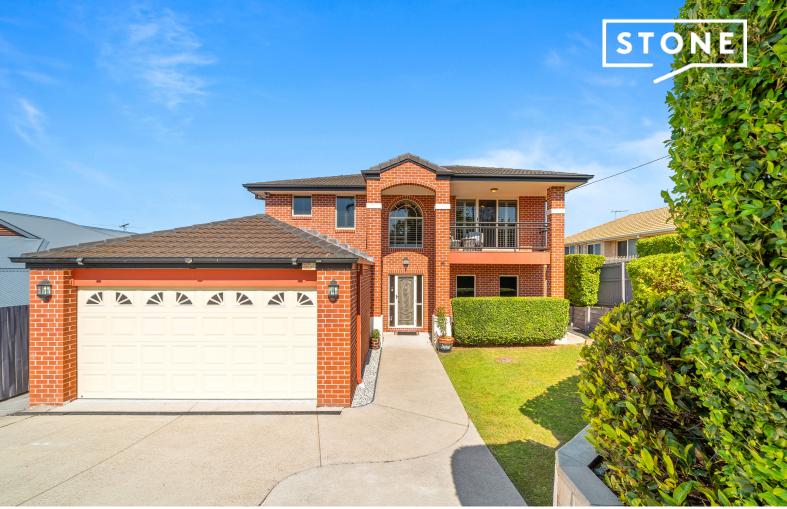

9 Cleavue Street Geebung, QLD

6 🕮

3 🖽

## **Expansive Living**

Boasting pictersque views thanks to its hilltop position this impeccably presented colossus showcases modern living with timeless style, taking full advantage of the Queensland climate and lifestyle, this home is the ultimate entertainer yet offers huge versatility with a flexible multi-generational floorplan over 2 sprawling levels with some of the best outdoor entertaining you will find.

- Large 625sqm block
- 6kw Solar system
- Glistening in-ground solar heated salt pool
- 2 x large water tanks
- Ducted air-conditioning
- Extra high ceilings throughout
- Roof has been Repointed 2023
- Heat pump electric hot water system