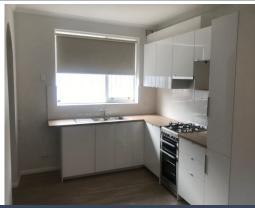

Features include;

- 3 bedrooms, 2 with built-in wardrobes
- Separate lounge room with split system air-conditioner
- Floating timber floors and ceiling fans
- Renovated eat-in kitchen with gas cooking
- Bathroom with shower & Internal laundry
- Low maintenance sun-soaked courtyard
- Front facing veranda
- Off street parking for 1 or 2 cars