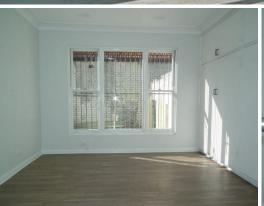

Features include;

- 3 bedrooms, 2 with built-in wardrobes
- Separate lounge room with split system air-conditioner
- Floating timber floors and ceiling fans
- Renovated eat-in kitchen with gas cooking
- Bathroom with shower & Internal laundry
- Low maintenance sun-soaked courtyard
- Front facing veranda
- Off street parking for 1 or 2 cars