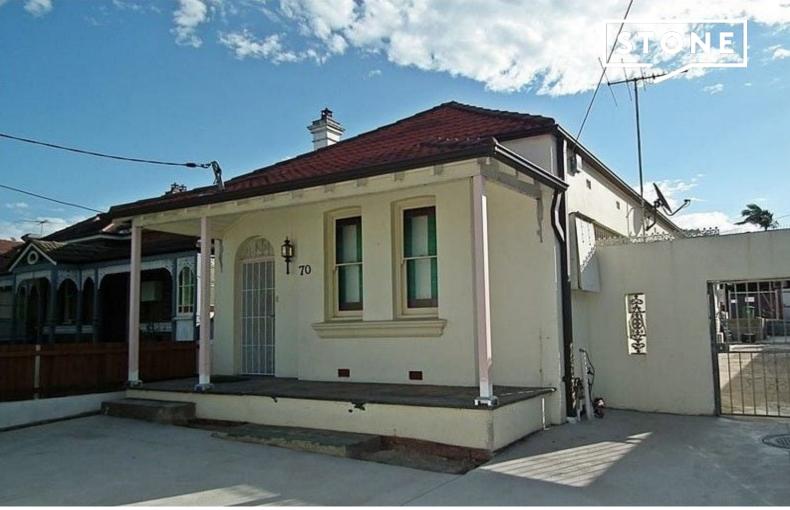

70 Railway Street Rockdale, NSW

3 🕮

1 閏

2 🗐

This lovely renovated brick cottage is located 290 metres from Rockdale train station and shops, 20 minutes by train to the Sydney city centre and a five-minute drive from beaches and parkland along Botany Bay.

Features include;

- 3 bedrooms, 2 with built-in wardrobes
- Separate lounge room with split system air-conditioner
- Floating timber floors and ceiling fans
- Renovated eat-in kitchen with gas cooking
- Bathroom with shower & Internal laundry
- Low maintenance sun-soaked courtyard
- Front facing veranda
- Off street parking for 1 or 2 cars