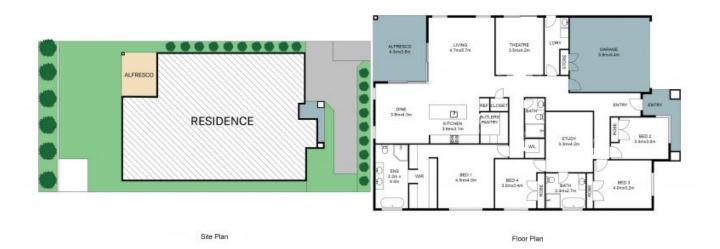

## 76 Caravel St, Hamlyn Terrace NSW 2259

STONE

The site plan and floor plan are not to scale; measurements are indicative and in metres. Bushes and trees are placed for illustration purposes. Plans should not be relied on. Interested parties should make and rely on their own enquiries. All other information provided has been collected from reliable sources but cannot be guaranteed for accuracy.