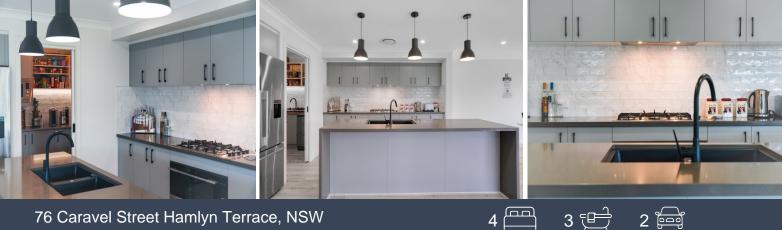

## Welcoming Private Inspections - Contemporary Elegance on 763sqm block

 Price:
 \$1,155,000

 Council Rates:
 \$1,413.22/year (approx)

 Water Rates:
 \$994.02/year (approx)

- Four spacious bedrooms for comfortable living, all with amazing cupboard space, main with en-suite

- Three elegant bathrooms for your convenience and great when guest stay over
- A two-car garage, Internal laundry
- Ducted air conditioning, 9.9kw of solar panels
- A gourmet chef's kitchen with a butler's pantry
- Multiple living areas offer versatility, 763sqm block
- An expansive alfresco area for outdoor enjoyment
- Luxuriate in your own outdoor spa, manicured lawns, water tank

## 76 Caravel St, Hamlyn Terrace NSW 2259

STONE

The site plan and floor plan are not to scale; measurements are indicative and in metres. Bushes and trees are placed for illustration purposes. Plans should not be relied on. Interested parties should make and rely on their own enquiries. All other information provided has been collected from reliable sources but cannot be guaranteed for accuracy.