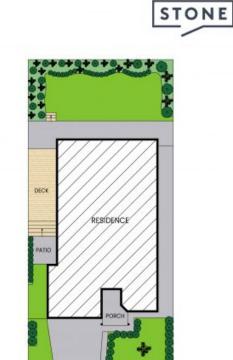

## 26 Corrella Crescent Narara

DECK.

T

PATIO

Site Plan

Internal Area: External Area: Garage Area: Total Area: 163 sqm 78 sqm 31 sqm 272 sqm

PLEASE NOTE: These Floor and Site Plans have been generated for marketing purposes and are to be used as a guide only. While all care is taken, no guarantee can be given in respect of accuracy, sizes and dimensions are approximate, actual may vary.

BEDROOM 3.7m x 2.8m

0 BATH 10

BEDROOM 3.7m x 2.8m

SITTING 3.8m x 2.7m

PRIMARY BEDROOM 3.7m x 3.6m

wic

----

BEDROOM 2.7m x 3.7m

DINING 4.5m x 6.2m

I

FOYER

P

1

FAMILY 3.9m x 6.3m

KITCHEN 45m x 3.5m

88--

GARAGE 5.6m x 5.5m

LMING 6.8m x 3.3m