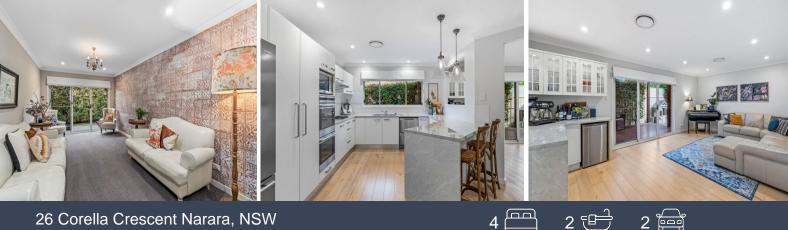

## Perfect Family Home

Situated in one of the most sought after streets in Narara, this immaculate family home embodies the perfect blend of modern comfort and style. The heart of the home is the open-plan living area, seamlessly connecting to a modern kitchen with top of the range appliances. Four generously sized bedrooms provide a haven for the entire family, with the master suite offering its own private ensuite.

Step outside, and you will find your private outdoor sanctuary, ideal for gatherings or quiet relaxation with the outdoor entertaining area and a flat backyard, perfect for the kids to run around.

Features include:

- 4 bedrooms, with built in wardrobes and walk in wardrobe to the main
- Modern bathroom with generous proportions and ensuite to main
- Beautifully presented, oversized kitchen with top of the range appliances
- Ducted air-conditioning for climate control