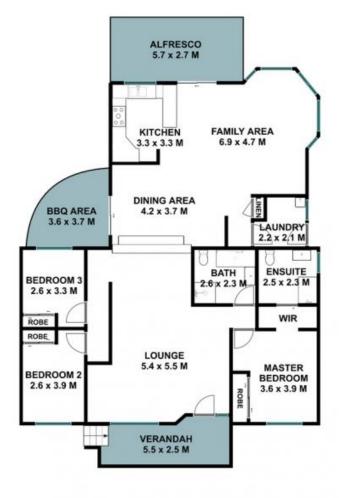

## Fresh Single Storey Waterfront! Motivated to Sell, All Offers Considered!

Discover the joy of waterfront living in this beautiful, light filled, perfectly positioned home. It is situated in a quiet cul-de-sac, in possibly, one of the best streets in Sussex Inlet!

The property features a massive frontage to accommodate access for those toys e.g. motorhome, caravan, jet skis and boats.

There is even more opportunity here to add a Granny flat or separate accommodation or even a studio above existing garages (all subject to council approval).

If you have animals or kids/grandchildren, the property is fully fenced from the water to ensure safety. The property also features direct access to the water with your own boat ramp and electric winch, to make lowering your boat a breeze.