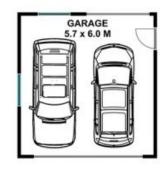

The property features a massive frontage to accommodate access for those toys e.g. motorhome, caravan, jet skis and boats.

There is even more opportunity here to add a Granny flat or separate accommodation or even a studio above existing garages (all subject to council approval).