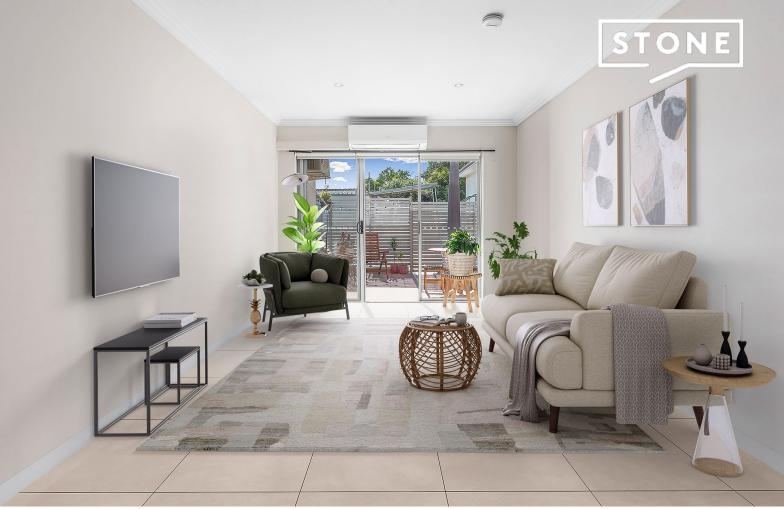

### Oversized apartment with large north-facing courtyard

Quietly tucked to the rear of this security building, this oversized one-bedder offers a surprising amount of space, with a generous north-facing courtyard contributing to the home's feeling of light and space. Positioned in a super-convenient location with shops, cafes and buses at the doorstep, and minutes to Warringah Mall and B-line buses, this fantastic apartment presents an outstanding first home or investment opportunity.

- Spacious Caesarstone kitchen with gas cooktop and dishwasher
- Modern bathroom with separate bath and shower
- Internal Euro-style laundry plus concealed built-in study nook
- Generous north-facing courtyard with rear gate access to street
- Air-conditioned open plan dining adjoining kitchen and living extending out to courtyard
- Undercover security parking with storage space
- Security building with lift