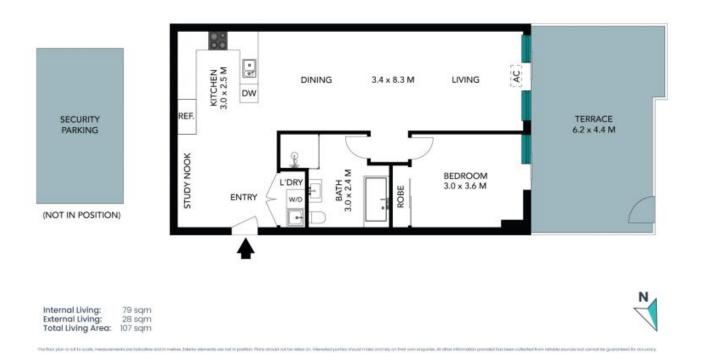

#### 5/46 Kentwell Rd Allambie Heights

N

Internal Living: 79 sqm External Living: 28 sqm Total Living Area: 107 sqm

The floor plan is not to scale; measurements are indicative and in metres. All features included in this 3D plan are for inspiration purposes only. This is not an exact replica of the property or the position of exterior elements. Plans should not be relied on. Interested parties should make and rely on their own enquiries.