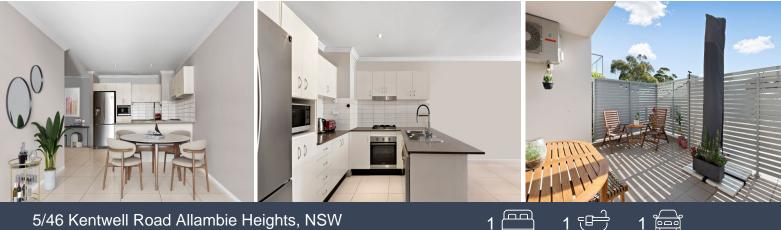

### Oversized apartment with large north-facing courtyard

Quietly tucked to the rear of this security building, this oversized one-bedder offers a surprising amount of space, with a generous north-facing courtyard contributing to the home's feeling of light and space. Positioned in a super-convenient location with shops, cafes and buses at the doorstep, and minutes to Warringah Mall and B-line buses, this fantastic apartment presents an outstanding first home or investment opportunity.

- Spacious Caesarstone kitchen with gas cooktop and dishwasher
- Modern bathroom with separate bath and shower
- Internal Euro-style laundry plus concealed built-in study nook
- Generous north-facing courtyard with rear gate access to street
- Air-conditioned open plan dining adjoining kitchen and living extending out to courtyard
- Undercover security parking with storage space
- Security building with lift

#### 5/46 Kentwell Rd Allambie Heights