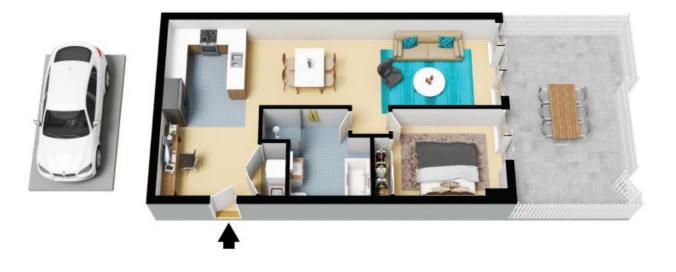

#### 5/46 Kentwell Rd Allambie Heights

N

Internal Living: 79 sqm External Living: 28 sqm Total Living Area: 107 sqm

The floor plan is not to scale; measurements are indicative and in metres. All features included in this 3D plan are for inspiration purposes only. This is not an exact replica of the property or the position of exterior elements. Plans should not be relied on. Interested parties should make and rely on their own enquiries.