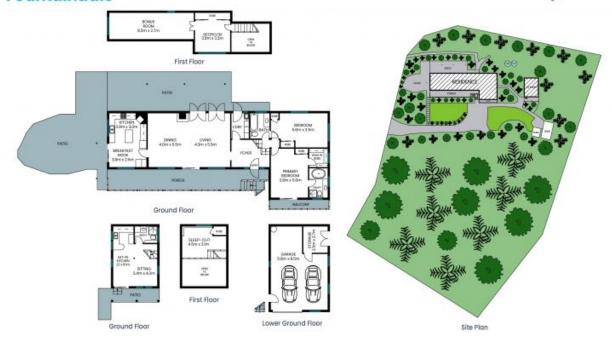

## Full of Character and Potential

Welcome to 19 Jenny Lane, Fountaindale? a slice of paradise for nature lovers and gardening enthusiasts alike! Nestled on 1.2 acres of meticulously maintained flat land, this property is a gardener's haven, boasting lush gardens, vibrant flower beds, and a tranquil ambiance that will transport you to a world of serenity.

The main residence, a charming 3-bedroom, 2-bathroom home, is a testament to comfort and convenience. With a single lock-up garage featuring an attached workshop, DIY projects and storage are a breeze.

The property also offers a delightful loft sleepout, perfect for guests or a peaceful retreat with stunning garden views. You'll love the harmony between indoor and outdoor living as you step onto the veranda to enjoy your morning coffee or host gatherings under the stars.

## 19 Jenny Lane Fountaindale

PLEASE NOTE: These Floor and Site Plans have been generated for marketing purposes and are to be used as a guide only. While all care is taken, no guarantee can be given in respect of accuracy, sizes and dimensions are approximate, actual may vary.