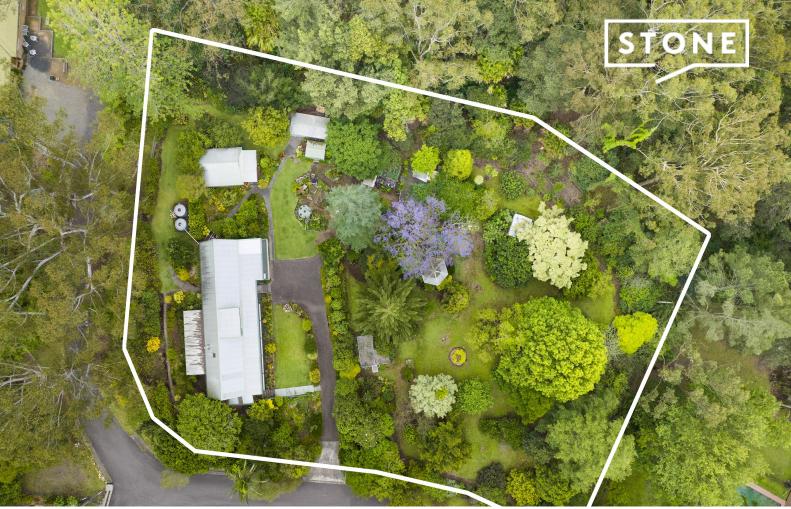

## Full of Character and Potential

Welcome to 19 Jenny Lane, Fountaindale? a slice of paradise for nature lovers and gardening enthusiasts alike! Nestled on 1.2 acres of meticulously maintained flat land, this property is a gardener's haven, boasting lush gardens, vibrant flower beds, and a tranquil ambiance that will transport you to a world of serenity.

## 19 Jenny Lane Fountaindale

PLEASE NOTE: These Floor and Site Plans have been generated for marketing purposes and are to be used as a guide only. While all care is taken, no guarantee can be given in respect of accuracy, sizes and dimensions are approximate, actual may vary.