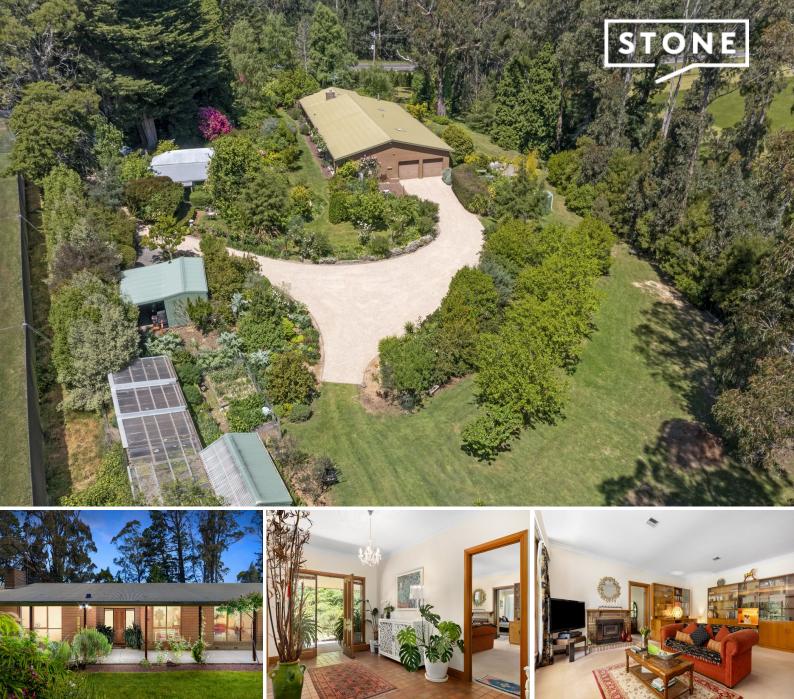

## Classic charm with Air BnB potential

This charming ranch-style residence, constructed with double brick, graces nearly 6 acres in the serene Kinglake West. Possessing boundless potential, this home invites you to appreciate its timeless timber features. Whether you choose to preserve its original charm or embark on a transformation, you'll be the envy of the neighbourhood with the substantial floor plan including four living spaces, one being a formal lounge with built-in bar for all your lavish entertaining desires. With frontage onto King Parrot Creek, enjoy an unlimited supply of water with pumping rights + 2 bores, 3 water tanks with a top end quality sprinkler system.

Alfresco area looks over the landscaped and manicured gardens which also surround the homes and is visible from each room.

Features:?

- 6 Acres (approx)

- 2 Dwellings

ഫി

3 દ્ધ

Contact Agent

6