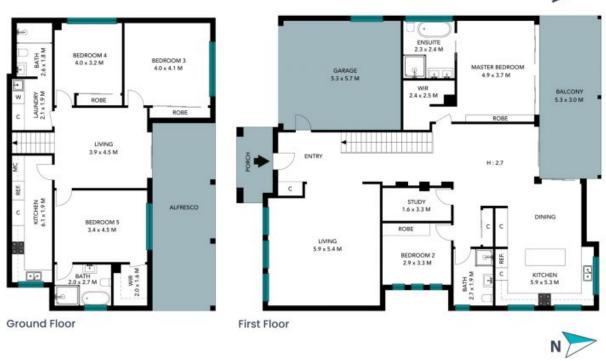

## Featuring;

- > Five oversized bedrooms, three with built-in robes, two with walk-in robes and two with en-suites + one additional study.
- > Four modern bathrooms with 2 upstairs and 2 downstairs.
- > Three large living areas ideal for hosting family gatherings.

Ground Floor First Floor

The floor plan is not to scale; measurements are indicative and in metres. All features included in this 3D plan are for inspiration purposes only.

This is not an exact replica of the property or the position of exterior elements. Plans should not be relied on. Interested parties should make and rely on their own enquiries.