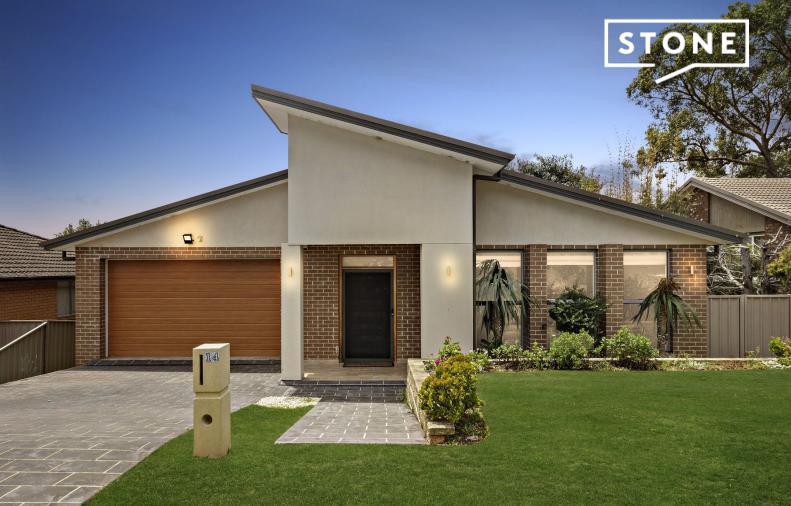

14 Selkirk Street St Andrews, NSW

5 🕮

## **AUCTION CANCELLED**

Tim Hills and the team at Stone Real Estate Macarthur are proud to present to the market, this Unique, 10 year old custom designed home.

Flaunting a substantial 559sqm neat block with approx. 18 metres wide frontage. This massive, beautiful family home offers supreme, multiple family rooms with five oversized bedrooms, perfect for the growing family. Enjoy the near proximity to Minto and Leumeah train stations, elite schools, parks & shops. This immaculate residence epitomizes space, light, comfort, and convenience.

As a one of its kind here in St Andrews, This home is priced very well and expected to sell under the hammer at Auction.