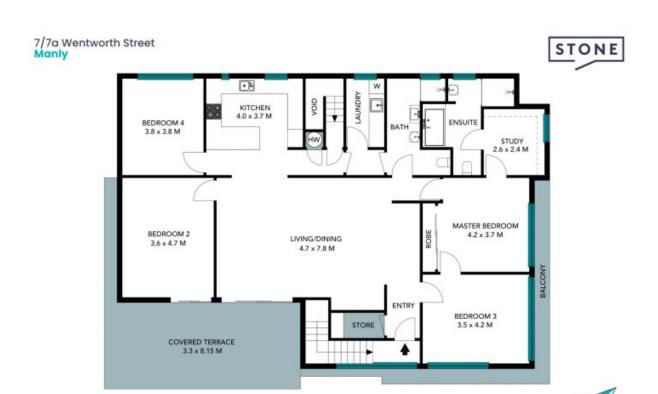

## 7/7a Wentworth Street Manly

The floor plan is not to scale; measurements are indicative and in metres. All features included in this 3D plan are for inspiration purposes only.

This is not an exact replica of the property or the position of exterior elements. Plans should not be relied on. Interested parties should make and rely on their own enquiries.