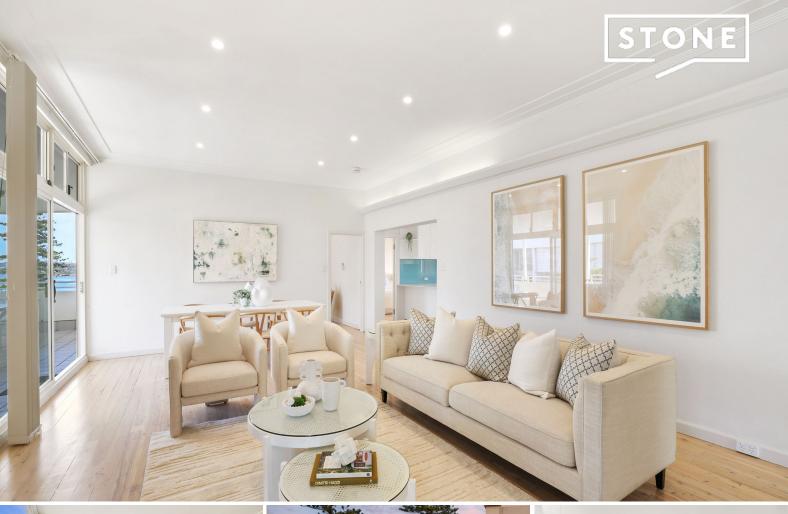

## Exquisite Penthouse Residence with harbour-view terrace located in the heart of Manly

- \* Secure parking space lease available terms to be discussed
- Spectacular sky-house for executive entertainers in the heart of Manly
- Extensive light filled open floor living space with dining area flowing seamlessly onto terrace
- Vast covered entertainers' terrace with views towards the harbour and city skyline
- Covers a vast 207.2sqm on title, move straight in or enhance with designer finishes
- Light filled Caesar Stone kitchen with breakfast bar, glass splashbacks, dishwasher and plentiful storage
- Four king-sized bedrooms with air conditioning
- Master bedroom has built-ins, ensuite and a study with mezzanine storage shelving
- Large internal laundry with ample storage