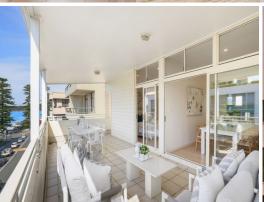

## Exquisite Penthouse Residence with harbour-view terrace located in the heart of Manly

- \* Secure parking space lease available terms to be discussed
- Spectacular sky-house for executive entertainers in the heart of Manly
- Extensive light filled open floor living space with dining area flowing seamlessly onto terrace
- Vast covered entertainers' terrace with views towards the harbour and city skyline
- Covers a vast 207.2sqm on title, move straight in or enhance with designer finishes
- Light filled Caesar Stone kitchen with breakfast bar, glass splashbacks, dishwasher and plentiful storage
- Four king-sized bedrooms with air conditioning
- Master bedroom has built-ins, ensuite and a study with mezzanine storage shelving
- Large internal laundry with ample storage