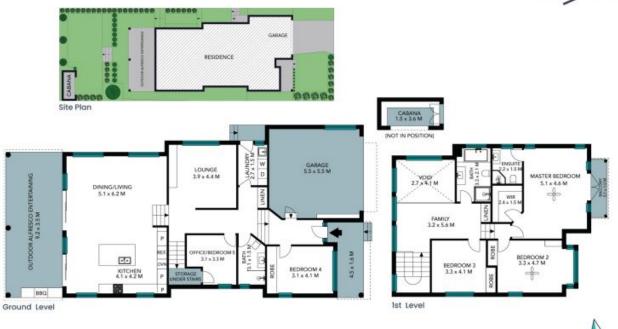

Price: Sold Council Rates: \$640.50 p/q

Water Rates: \$159.00 p/q

Maria Cassarino 0411 818 093

**Lauren Sudol** 0438 138 675

Ground Level 1st Level

Internal Living: 248 sqm External Living: 43 sqm Total Living Area: 291 sqm

The floor plan is not to scale; measurements are indicative and in metres. All features included in this 3D plan are for inspiration purposes only.

This is not an exact replica of the property or the position of exterior elements. Plans should not be relied on. Interested parties should make and rely an their own enquiries.

## 67 Clontarf Street Seaforth

Internal Living: 248 sqm External Living: 43 sqm Total Living Area: 291 sqm

The site plan and floor plan are not to scale; measurements are indicative and in metres. Bushes and trees are placed for illustration purposes. Plans should not be relied on. Interested parties should make and rely on their own enquiries. All other information provided has been callected from reliable sources but cannot be guaranteed for accuracy.