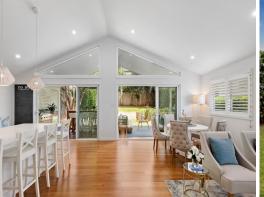

- Open concept kitchen, dining and living with pitched cathedral ceilings and flowing out onto covered alfresco entertaining deck with built-in bbq and wine fridge
- Entertainers' kitchen with Caesarstone benchtops, centre island and Miele appliance suite, including induction cooktop
- Spacious deluxe master suite with private balcony, ceiling fan, shower ensuite and walk-in robe
- Remote double garage with internal access plus driveway parking