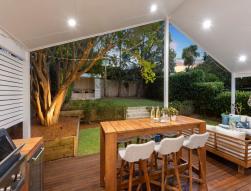

- Open concept kitchen, dining and living with pitched cathedral ceilings and flowing out onto covered alfresco entertaining deck with built-in bbq and wine fridge
- Entertainers' kitchen with Caesarstone benchtops, centre island and Miele appliance suite, including induction cooktop
- Spacious deluxe master suite with private balcony, ceiling fan, shower ensuite and walk-in robe
- Remote double garage with internal access plus driveway parking