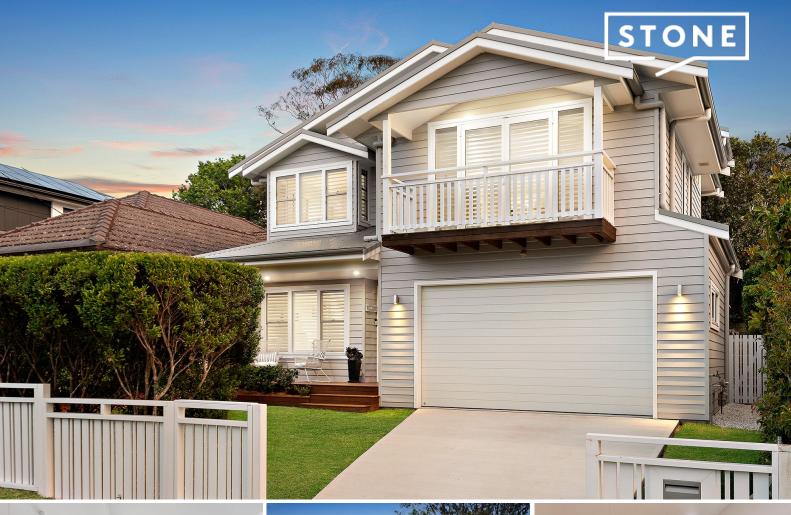

67 Clontarf Street Seaforth, NSW

## Exceptional coastal-inspired family entertainer

Finished to perfection, this stunning home provides a turn-key opportunity in a sought-after family focused community, with nothing more to do than move in and enjoy the enviable Beaches lifestyle on offer. A well-designed floorplan, light-filled interiors, generous all-season alfresco entertaining and landscaped gardens deliver plenty of space for families to gather, work and play as well as retreat. Stylishly-appointed, with quality finishes, this beautiful home blends contemporary design with fresh coastal style to deliver an endlessly appealing space for growing families.

- Open concept kitchen, dining and living with pitched cathedral ceilings and flowing out onto covered alfresco entertaining deck with built-in bbq and wine fridge
- Entertainers' kitchen with Caesarstone benchtops, centre island and Miele appliance suite, including induction cooktop
- Spacious deluxe master suite with private balcony, ceiling fan, shower ensuite and walk-in robe
- Remote double garage with internal access plus driveway parking