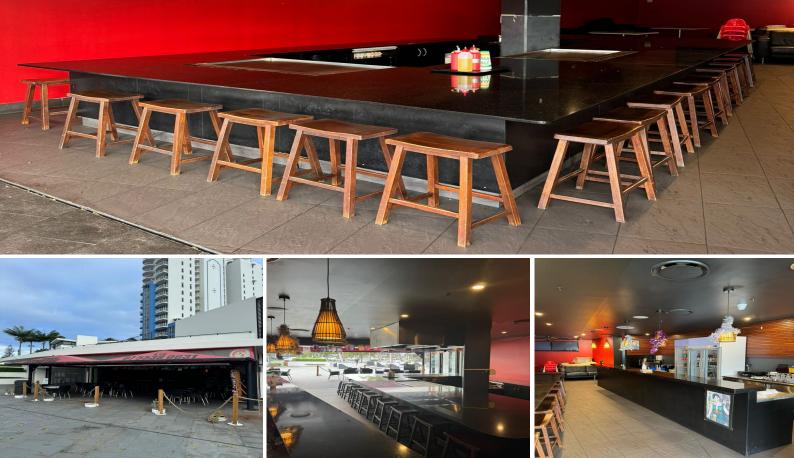

## Prime Commercial in Broadbeach

Welcome to an extraordinary commercial opportunity in the heart of Broadbeach, where the pulse of the Gold Coast beats strongest. Presenting a net lettable 134 sqm retail shop with an additional 10 car spaces, this prime establishment boasts the success of a thriving teppanyaki restaurant, marking itself as a culinary gem in the bustling landscape.

## Location, Location, Location:

Situated strategically on the corner of the Gold Coast Highway, this property stands proudly opposite the renowned Star Casino, Pacific Fair Shopping Centre, Convention Centre, and the Light Rail. The address offers unparalleled exposure, making it a focal point for locals and tourists alike. It's not just a corner; it's the Gold Coast's most prominent corner.